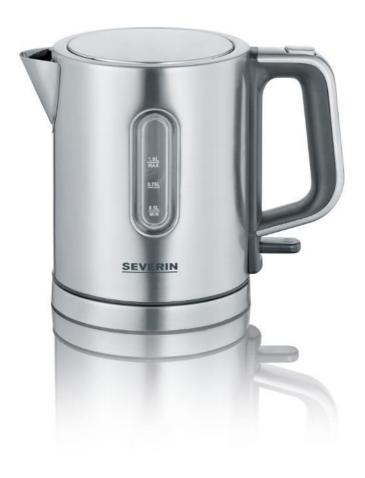

### **Productdetails**

100% BPA-free for natural and perfectly healthy food enjoyment.

Boiling water in a short time thanks to 2.400 W.

High quality stainless steel housing with 360° Central Cordless System.

Pleasant and comfortable one hand operation.

Easy to operate for right and left-handers thanks to double-sided illuminated water level indicator.

Easy cleaning due to stainless steel bottom and concealed heating element.

## Important data

wattage: max. 2400 Wcapacity: approx. 1,0l

colour: brushed stainless steel

stainless steel bottom and concealed heating element

double-sided illuminated water level indicator

thermal and dry running safety cut-out

steam cut-off

- pouring spout with sieve

- heat insulated and comfortable designed handle

non skid rubber feet

cable storage