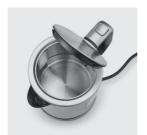

## **USP** at a glance:

- 100% BPA-free for natural and perfectly healthy food enjoyment
- boiling water in seconds thanks to 2,400 watts
- compact design with high quality stainless steel
- water-level display illuminated on both sides for comfortable handling, equally suited for right and left-handed persons

### **Productdetails**

100% BPA-free for natural and perfectly healthy food enjoyment.

Boiling water in a short time thanks to 2.400 W.

High quality stainless steel housing with 360° Central Cordless System.

Pleasant and comfortable one hand operation.

Easy to operate for right and left-handers thanks to double-sided illuminated water level indicator.

Easy cleaning due to stainless steel bottom and concealed heating element.

## Important data

wattage: max. 2400 Wcapacity: approx. 1,0l

colour: brushed stainless steel

stainless steel bottom and concealed heating element

double-sided illuminated water level indicator

thermal and dry running safety cut-out