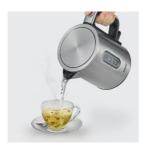

# COMPACT, FAST AND 100% BPA-FREE.

## WK 3401 Jug Kettle

## **USP** at a glance:

- 100% BPA-free for natural and perfectly healthy food enjoyment
- boiling water in seconds thanks to 2,400 watts
- compact design with high quality stainless steel
- water-level display illuminated on both sides for comfortable handling, equally suited for right and left-handed persons