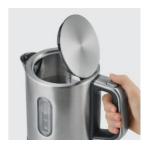

#### **FURTHER ADVANTAGES**

- pleasant 1-hand operation thanks to the comfortable designed handle
- folding lid with XXL opening for easy cleaning of the interior
- 360° Central Cordless System: can be attached to the device base from any direction