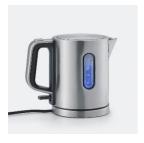

## **USP** at a glance:

- 100% BPA-free for natural and perfectly healthy food enjoyment
- boiling water in seconds thanks to 2,400 watts
- compact design with high quality stainless steel
- water-level display illuminated on both sides for comfortable handling, equally suited for right and left-handed persons

Pleasant and comfortable one hand operation.

Easy to operate for right and left-handers thanks to double-sided illuminated water level indicator.

Easy cleaning due to stainless steel bottom and concealed heating element.

## Important data

wattage: max. 2400 Wcapacity: approx. 1,0l

colour: brushed stainless steel

stainless steel bottom and concealed heating element

double-sided illuminated water level indicator

thermal and dry running safety cut-out