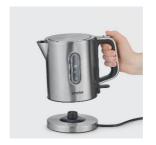

#### **FURTHER ADVANTAGES**

- pleasant 1-hand operation thanks to the comfortable designed handle
- folding lid with XXL opening for easy cleaning of the interior
- 360° Central Cordless System: can be attached to the device base from any direction

### **Productdetails**

100% BPA-free for natural and perfectly healthy food enjoyment.

Boiling water in a short time thanks to 2.400 W.

High quality stainless steel housing with 360° Central Cordless System.

Pleasant and comfortable one hand operation.

Easy to operate for right and left-handers thanks to double-sided illuminated water level indicator.

Easy cleaning due to stainless steel bottom and concealed heating element.