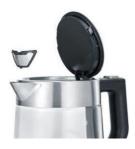

## WK 3468 Glass Jug Kettle

- ✓ compact, powerful electric kettle, high-quality glass and stainless-steel design
- ✓ hinged lid with extra-large opening for easy cleaning
- ✓ removable and washable scale filter
- ✓ practical and convenient operation with one hand

Hinged lid with extra-large opening for easy cleaning.

Removable and washable scale filter.