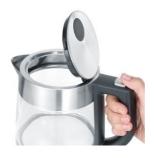

## **Further advantages**

wattage: approx. 2200 W

- capacity: approx. 1,0 l

- integrated finger protection on the lid for safe handling
- 360° central cordless system, accessible from any angle
- concealed heating element