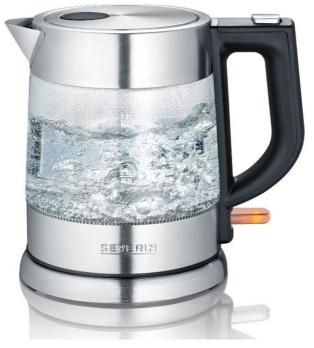

High-grade appearance in a space-saving design.

## WK 3468 Glass Jug Kettle

- ✓ compact, powerful electric kettle, high-quality glass and stainless-steel design
- ✓ hinged lid with extra-large opening for easy cleaning
- ✓ removable and washable scale filter
- ✓ practical and convenient operation with one hand

Compact, powerful electric kettle, high-quality glass and stainlesssteel design with 360° central cordless system.

Practical and convenient operation with one hand. Integrated finger protection on the lid for safe handling.