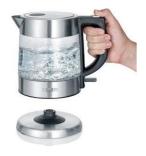

Compact, powerful electric kettle, high-quality glass and stainlesssteel design with 360° central cordless system.

Practical and convenient operation with one hand. Integrated finger protection on the lid for safe handling.