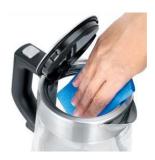

Hinged lid with extra-large opening for easy cleaning.

Removable and washable scale filter.