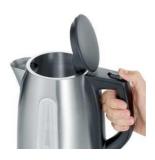

## WK 3469 Jug Kettle

- ✓ compact, powerful electric kettle, high-quality stainless-steel design
- ✓ hinged lid with extra-large opening for easy cleaning
- ✓ removable and washable scale filter
- ✓ practical and convenient operation with one hand

Hinged lid with extra-large opening for easy cleaning.

Practical and convenient operation with one hand and water level indicator for convenient reading of the filling level

Removable and washable scale filter