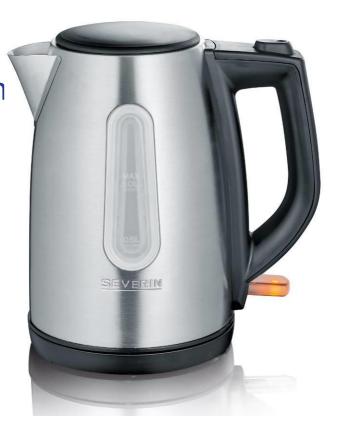

Compact eye-catcher, smart and modern

## WK 3469 Jug Kettle

- ✓ compact, powerful electric kettle, high-quality stainless-steel design
- ✓ hinged lid with extra-large opening for easy cleaning
- ✓ removable and washable scale filter
- ✓ practical and convenient operation with one hand

## **Further advantages**

- 360° central cordless system, accessible from any angle
- concealed heating element
- water level indicator for convenient reading of the filling level

High-quality stainless steel housing and 360° central cordless system.

## For technology fans

- wattage: approx. 2200 W

- capacity: approx. 1,0 l

- colour: brushed stainless-steel / black

- thermal safety cut-out

steam cut-off

- on-off switch with pilot light

- heat resistant handle