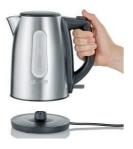

## **Further advantages**

- 360° central cordless system, accessible from any angle
- concealed heating element
- water level indicator for convenient reading of the filling level

High-quality stainless steel housing and 360° central cordless system.

Hinged lid with extra-large opening for easy cleaning.

Practical and convenient operation with one hand and water level indicator for convenient reading of the filling level

Removable and washable scale filter