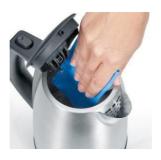

## WK 3469 Jug Kettle

- ✓ compact, powerful electric kettle, high-quality stainless-steel design
- ✓ hinged lid with extra-large opening for easy cleaning
- ✓ removable and washable scale filter
- ✓ practical and convenient operation with one hand

Hinged lid with extra-large opening for easy cleaning.

Practical and convenient operation with one hand and water level indicator for convenient reading of the filling level

Removable and washable scale filter