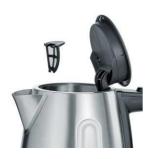

Hinged lid with extra-large opening for easy cleaning.

Practical and convenient operation with one hand and water level indicator for convenient reading of the filling level

Removable and washable scale filter