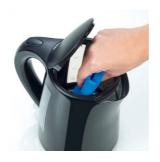

## WK 3498 Jug Kettle

- ✓ fill level scale on both sides for easy check of water level
- ✓ hinged lid with extra-large opening for easy cleaning
- ✓ practical and convenient operation with one hand

Hinged lid with extra-large opening Fill level scale on both sides for for easy cleaning. Practical and convenient operation Concealed heating element. with one hand.

easy check of water level.