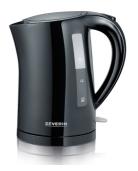

## WK 3498 Jug Kettle

- ✓ fill level scale on both sides for easy check of water level
- ✓ hinged lid with extra-large opening for easy cleaning
- ✓ practical and convenient operation with one hand

## **Further advantages**

wattage: approx. 2200 W

capacity: approx. 1.5 l

- 360° central cordless system, accessible from any angle

- concealed heating element

360° central-cordless-system: accessibe from any angle.

## For technology fans

wattage: approx. 2200 W capacity: approx. 1.5 I

colour: black

- 360° central cordless system, accessible from any angle
- both-sided water level indicator for easy controlling the water level
- concealed heating element
- thermal safety cut-out
- steam cut-off
- on-off switch with pilot light
- pouring spout with sieve
- hinged lid with lock
- practical and convenient operation with one hand
- heat insulated plastic handle
- non-slip feet
- cable storage