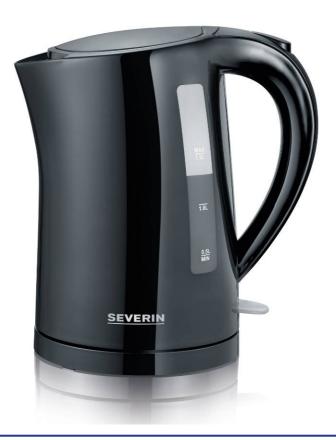

## WK 3498 Jug Kettle

- ✓ fill level scale on both sides for easy check of water level
- ✓ hinged lid with extra-large opening for easy cleaning
- ✓ practical and convenient operation with one hand

## **Further advantages**

wattage: approx. 2200 W

capacity: approx. 1.5 l

- 360° central cordless system, accessible from any angle

- concealed heating element

360° central-cordless-system: accessibe from any angle.

## For technology fans

wattage: approx. 2200 W capacity: approx. 1.5 I

colour: black

- 360° central cordless system, accessible from any angle
- both-sided water level indicator for easy controlling the water level
- concealed heating element
- thermal safety cut-out
- steam cut-off
- on-off switch with pilot light
- pouring spout with sieve
- hinged lid with lock
- practical and convenient operation with one hand
- heat insulated plastic handle
- non-slip feet
- cable storage