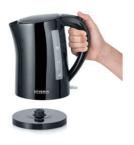

## **Further advantages**

wattage: approx. 2200 W

capacity: approx. 1.5 l

- 360° central cordless system, accessible from any angle

- concealed heating element

360° central-cordless-system: accessibe from any angle.

## For technology fans

wattage: approx. 2200 W capacity: approx. 1.5 I

colour: black

- 360° central cordless system, accessible from any angle
- both-sided water level indicator for easy controlling the water level
- concealed heating element
- thermal safety cut-out
- steam cut-off
- on-off switch with pilot light
- pouring spout with sieve
- hinged lid with lock
- practical and convenient operation with one hand
- heat insulated plastic handle
- non-slip feet
- cable storage