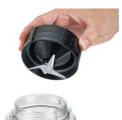

Lid with measuring cup and opening for easy addition of ingredients.

Tasty and healthy recipes available online at any time via QR-Code.

Detachable blade unit.