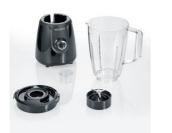

Lid with measuring cup and opening for easy addition of ingredients.

Tasty and healthy recipes available online at any time via QR-Code.

Detachable blade unit.