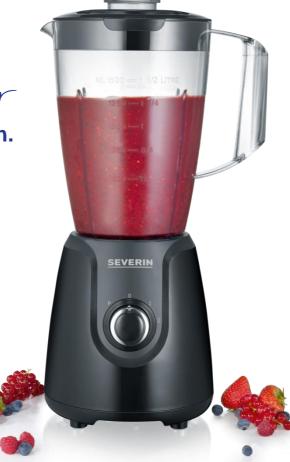

## Fresh vitamin power at the push of a button.

## SM 3707 Blender

✓ detachable bowl with easy pour spout made of Tritan (Bisphenol-A free)

✓ 2 speed levels with additional pulse setting (approx. 24.000 rpm)

✓ removable lid with integrated measuring cup and opening for easy addition of ingredients

## **Further advantages**

- wattage: approx. 600 W
- stainless steel blade, removable for easy cleaning
- for smoothies, shakes, cocktails and crushed ice in nearly no time
- QR-Code: tasty and healthy recipes available online at any time