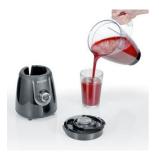

Detachable bowl, capacity approx 1.5 liter.

All parts can be disassembled and cleaned easily.

Lid with measuring cup and opening for easy addition of ingredients.

Tasty and healthy recipes available online at any time via QR-Code.

Detachable blade unit.