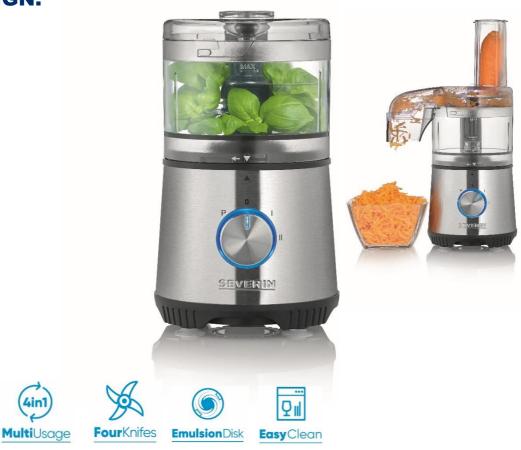

## **KM 3865 Compact Multi Chopper**

- √ 4-in-1 multi-functional chopper in space-saving stainless-steel design
- ✓ High-grade 4-blade stainless-steel knife on two levels
- ✓ Innovative multi-whisking disk
- ✓ Detachable parts for easy cleaning

#### KM 3865 Compact Multi Chopper

4-in-1 multi-functional chopper in space-saving stainless-steel design with practical food-processor attachment for cutting and grating - ideal for making salads, hash browns, roast potatoes and much more.

High-grade 4-blade stainless-steel knife on two levels for finest results.

Innovative multi-whisking disk for making mayonnaise, whipped cream, egg white and much more.

Detachable parts for easy cleaning – blade and grating insert, whisking disk and lid insert are dishwasher-safe.