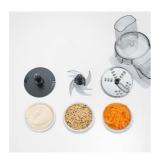

High-grade 4-blade stainless-steel knife on two levels for finest results.

Innovative multi-whisking disk for making mayonnaise, whipped cream, egg white and much more.

Detachable parts for easy cleaning – blade and grating insert, whisking disk and lid insert are dishwasher-safe.