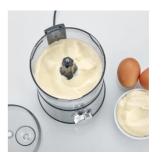

High-grade 4-blade stainless-steel knife on two levels for finest results.

Innovative multi-whisking disk for making mayonnaise, whipped cream, egg white and much more.

Detachable parts for easy cleaning – blade and grating insert, whisking disk and lid insert are dishwasher-safe.