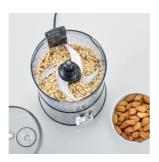

#### KM 3865 Compact Multi Chopper

4-in-1 multi-functional chopper in space-saving stainless-steel design with practical food-processor attachment for cutting and grating - ideal for making salads, hash browns, roast potatoes and much more.

High-grade 4-blade stainless-steel knife on two levels for finest results.

Innovative multi-whisking disk for making mayonnaise, whipped cream, egg white and much more.

Detachable parts for easy cleaning – blade and grating insert, whisking disk and lid insert are dishwasher-safe.