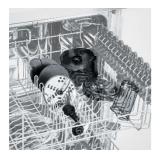

#### **Further advantages**

- 2-speed illuminated rotary control with additional pulse function
- Safety lock to ensure operation with fitted lid only
- All detachable parts (container, lid, blades) are dishwasher-safe and BPA-free

High-grade 4-blade stainless-steel knife on two levels for finest results.

Innovative multi-whisking disk for making mayonnaise, whipped cream, egg white and much more.

Detachable parts for easy cleaning – blade and grating insert, whisking disk and lid insert are dishwasher-safe.