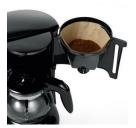

## Small, practical and compact

- √ high grade housing with stainless steel elements
- √ removable swivel filter 1 x 2 with non-drip valve
- √ ideal for travelling, singles and senior citizen households
- √ automatic switch-off