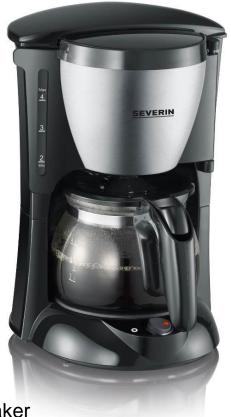

## KA 4805 Coffee Maker

## Small, practical and compact

- √ high grade housing with stainless steel elements
- √ removable swivel filter 1 x 2 with non-drip valve
- √ ideal for travelling, singles and senior citizen households
- √ automatic switch-off

- wattage: approx. 650 Wcapacity: for 4 cups
- colour: brushed stainless-steel/black
- water level indicator
- on/off-button with pilot light
- hotplate