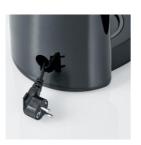

- on/off switch with control light

- automatic switch off

- integrated cable compartment

 stainless steel vacuum jug with drip-through lid and convenient 1-hand operation for long-lasting heat retention

water level indicator, both sides, good visibility