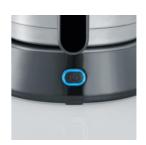

- on/off switch with control light

- automatic switch off

- integrated cable compartment

 stainless steel vacuum jug with drip-through lid and convenient 1-hand operation for long-lasting heat retention

water level indicator, both sides, good visibility