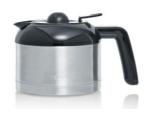

#### spare parts:

Art.-Nr. TK 5422: stainless steel vacuum jug with drip-through lid, approx. 1.0 l EAN 4008146030635