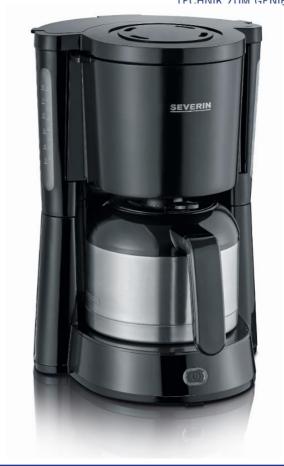

## **KA 4835 Coffee Maker Type**

- ✓ stainless steel vacuum jug with drip-through lid and convenient 1-hand operation for long-lasting heat retention
- ✓ quick and quiet brewed coffee
- ✓ effective heater with up to 1.000 W

### Further advantages

- removable swivel filter with detachable filter inlet 1 x 4
- capacity: up to 8 cups
- drip stop valve for safe can extraction even during the brewing process
- water level indicator, both sides, good visibility
- automatic switch off
- easy to operate

Drip stop valve for safe can extraction even during the brewing process.

Integrated cable compartment for easy storage of the connection cable.

Stainless steel vacuum jug with drip-through lid and convenient 1-hand operation for long-lasting heat retention.

Water level indicator, both sides, good visibility.

Automatic switch off and on/off switch with control light.