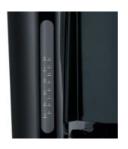

Water level indicator, both sides, good visibility.

Automatic switch off and on/off switch with control light.