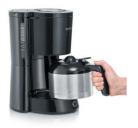

Drip stop valve for safe can extraction even during the brewing process.

Integrated cable compartment for easy storage of the connection cable.

Stainless steel vacuum jug with drip-through lid and convenient 1-hand operation for long-lasting heat retention.