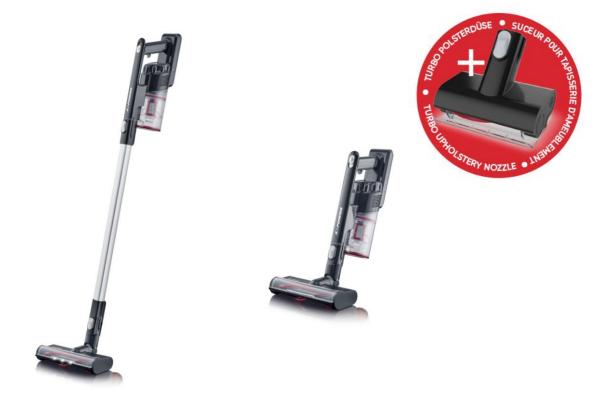

## LIGHT, MANOEUVRABLE & FLEXIBLE - PERFECT FOR UPHOLSTERY!

## HV 7154 Cordless 2-in-1 hand and handle vacuum

- Extremely light, manoeuvrable and flexible to use
  40 minutes running time thanks to 22.2 V lithium-ion battery
- High-speed electric brush with LED lighting
  Ideal for delicate hard floors as well as coarse and deep-seated dirt particles in carpets
- Easy and effortless emptying of the dust container at the touch of a button
- Always clean upholstered furniture!
  Thanks to the additional upholstery nozzle for the care of upholstered furniture, mattresses and car seats.

**lighting** ideal for delicate hard floors, deep-seated dirt and fine dust particles.

High-speed electric brush with LED

Always clean upholstered furniture

thanks to the additional upholstery nozzle for the care of upholstered furniture, mattresses and car seats.

With soft-slide technology for gentle care of hard floors without streaks and scratches.

Perfect for the car ideal for cleaning delicate car seats thanks to upholstery attachment.

**Effortless cleaning** 