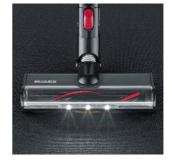

## HV 7154 Cordless 2-in-1 hand and handle vacuum

- Extremely light, manoeuvrable and flexible to use
  40 minutes running time thanks to 22.2 V lithium-ion battery
- High-speed electric brush with LED lighting
  Ideal for delicate hard floors as well as coarse and deep-seated dirt particles in carpets
- Easy and effortless emptying of the dust container at the touch of a button
- Always clean upholstered furniture!
  Thanks to the additional upholstery nozzle for the care of upholstered furniture, mattresses and car seats.

**lighting** ideal for delicate hard floors, deep-seated dirt and fine dust particles.

High-speed electric brush with LED

Always clean upholstered furniture

thanks to the additional upholstery nozzle for the care of upholstered furniture, mattresses and car seats.