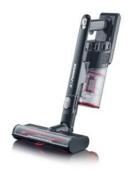

## HV 7154 Cordless 2-in-1 hand and handle vacuum

- Extremely light, manoeuvrable and flexible to use
  40 minutes running time thanks to 22.2 V lithium-ion battery
- High-speed electric brush with LED lighting
  Ideal for delicate hard floors as well as coarse and deep-seated dirt particles in carpets
- Easy and effortless emptying of the dust container at the touch of a button
- Always clean upholstered furniture!
  Thanks to the additional upholstery nozzle for the care of upholstered furniture, mattresses and car seats.

## **Product details**

**High comfort**Extremely light, manoeuvrable and flexible use for a clean home.

Battery runtimes of up to up to 40 minutes 2,200 mAh allow cleaning without annoying charging interruptions.