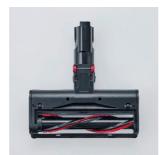

## HV 7154 Cordless 2-in-1 hand and handle vacuum

- Extremely light, manoeuvrable and flexible to use
  40 minutes running time thanks to 22.2 V lithium-ion battery
- High-speed electric brush with LED lighting
  Ideal for delicate hard floors as well as coarse and deep-seated dirt particles in carpets
- Easy and effortless emptying of the dust container at the touch of a button
- Always clean upholstered furniture!
  Thanks to the additional upholstery nozzle for the care of upholstered furniture, mattresses and car seats.

**lighting** ideal for delicate hard floors, deep-seated dirt and fine dust particles.

High-speed electric brush with LED

Always clean upholstered furniture

thanks to the additional upholstery nozzle for the care of upholstered furniture, mattresses and car seats.