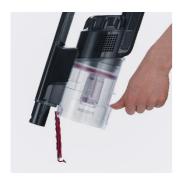

## HV 7154 Cordless 2-in-1 hand and handle vacuum

- Extremely light, manoeuvrable and flexible to use
  40 minutes running time thanks to 22.2 V lithium-ion battery
- High-speed electric brush with LED lighting
  Ideal for delicate hard floors as well as coarse and deep-seated dirt particles in carpets
- Easy and effortless emptying of the dust container at the touch of a button
- Always clean upholstered furniture!
  Thanks to the additional upholstery nozzle for the care of upholstered furniture, mattresses and car seats.

## **Product details**

**High comfort**Extremely light, manoeuvrable and flexible use for a clean home.

Battery runtimes of up to up to 40 minutes 2,200 mAh allow cleaning without annoying charging interruptions.

the removable dust container, as well as the brush roller ensure practical and pleasant cleaning.

**Including long crevice nozzle** for hard-to-reach places in the household.

Charging station with wall bracket for easy battery charging within 5 hours with charge control display.