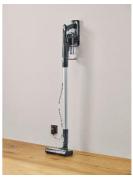

the removable dust container, as well as the brush roller ensure practical and pleasant cleaning.

**Including long crevice nozzle** for hard-to-reach places in the household.

Charging station with wall bracket for easy battery charging within 5 hours with charge control display.