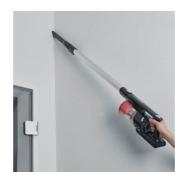

## HV 7154 Cordless 2-in-1 hand and handle vacuum

- Extremely light, manoeuvrable and flexible to use
  40 minutes running time thanks to 22.2 V lithium-ion battery
- High-speed electric brush with LED lighting
  Ideal for delicate hard floors as well as coarse and deep-seated dirt particles in carpets
- Easy and effortless emptying of the dust container at the touch of a button
- Always clean upholstered furniture!
  Thanks to the additional upholstery nozzle for the care of upholstered furniture, mattresses and car seats.

**lighting** ideal for delicate hard floors, deep-seated dirt and fine dust particles.

High-speed electric brush with LED

Always clean upholstered furniture

thanks to the additional upholstery nozzle for the care of upholstered furniture, mattresses and car seats.

With soft-slide technology for gentle care of hard floors without streaks and scratches.

Perfect for the car ideal for cleaning delicate car seats thanks to upholstery attachment.

**Effortless cleaning** 