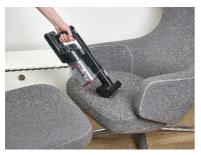

## HV 7154 Cordless 2-in-1 hand and handle vacuum

- Extremely light, manoeuvrable and flexible to use
  40 minutes running time thanks to 22.2 V lithium-ion battery
- High-speed electric brush with LED lighting
  Ideal for delicate hard floors as well as coarse and deep-seated dirt particles in carpets
- Easy and effortless emptying of the dust container at the touch of a button
- Always clean upholstered furniture!
  Thanks to the additional upholstery nozzle for the care of upholstered furniture, mattresses and car seats.

With soft-slide technology for gentle care of hard floors without streaks and scratches.

Perfect for the car ideal for cleaning delicate car seats thanks to upholstery attachment.

**Effortless cleaning** 