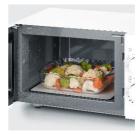

## 2-in-1 Microwave with ceramic bottom and grill MW 7766

- Innovative, flat ceramic bottom with microwave reflector.
   For even heat distribution and perfectly cooked food, completely without a turntable.
- Due to 33% larger usable capacity\* also suitable for large dishes.
   Perfectly suitable for square casseroles and large plates.
- Effortless and absolutely uncomplicated cleaning.
   The flat ceramic bottom can be easily cleaned with a cloth.
- Innovative cooking on two levels.
   The slide-in grill enables simultaneous cooking of food on two levels.
- With grill function perfect for gratinating food.

## **Product details**

Cooking on two levels: Simultaneous cooking of several dishes on two levels thanks to the retractable grill grid.

Simple and uncomplicated operation:
Two rotary knobs for adjusting the power level and cooking time.