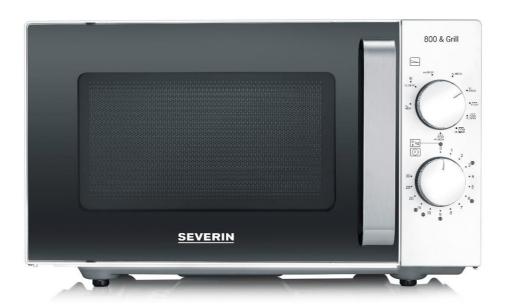

## 2-in-1 Microwave with ceramic bottom and grill MW 7766

- Innovative, flat ceramic bottom with microwave reflector.
   For even heat distribution and perfectly cooked food, completely without a turntable.
- Due to 33% larger usable capacity\* also suitable for large dishes.
   Perfectly suitable for square casseroles and large plates.
- Effortless and absolutely uncomplicated cleaning.
   The flat ceramic bottom can be easily cleaned with a cloth.
- Innovative cooking on two levels.
   The slide-in grill enables simultaneous cooking of food on two levels.
- With grill function perfect for gratinating food.

## Important data in overview

| Wattage                      | 800 W Microwave                 |
|------------------------------|---------------------------------|
|                              | 1.000 W Grill                   |
| Capacity                     | 201                             |
| Colour / Material            | White / Black / Stainless steel |
| Specifics                    | - microwave with 9 power levels |
|                              | - defrosting by weight or time  |
|                              | - grill function                |
| Cable length                 | 1.0 m                           |
| Size of ceramic bottom       | 26 x 26 cm                      |
| Height of cavity             | 17.5 cm                         |
| Measurement incl. packaging  | tbd                             |
| Gross weight incl. packaging | tbd                             |
| Measurement of the product   | 45.2 x 39.8 x 27.2 cm (WxDxH)   |
| Measurement of the interior  | 30.0 x 32.0 x 17.3 cm (WxDxH)   |
| Weight of the product        | 13 kg                           |
| PU                           | 1                               |
| GTIN-Code                    | 4008146038907                   |