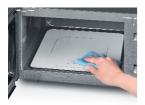

## 2-in-1 Microwave with ceramic bottom and grill MW 7766

- Innovative, flat ceramic bottom with microwave reflector.
   For even heat distribution and perfectly cooked food, completely without a turntable.
- Due to 33% larger usable capacity\* also suitable for large dishes.
   Perfectly suitable for square casseroles and large plates.
- Effortless and absolutely uncomplicated cleaning.
   The flat ceramic bottom can be easily cleaned with a cloth.
- Innovative cooking on two levels.
   The slide-in grill enables simultaneous cooking of food on two levels.
- With grill function perfect for gratinating food.

Optimal space utilization: Due to 33% larger usable capacity\* also suitable for large dishes.

Effortless and absolutely uncomplicated cleaning:
The flat ceramic bottom can be easily cleaned with a cloth.