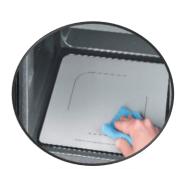

## 2-in-1 Microwave with ceramic bottom and grill MW 7766

- Innovative, flat ceramic bottom with microwave reflector.
   For even heat distribution and perfectly cooked food, completely without a turntable.
- Due to 33% larger usable capacity\* also suitable for large dishes.
   Perfectly suitable for square casseroles and large plates.
- Effortless and absolutely uncomplicated cleaning.
   The flat ceramic bottom can be easily cleaned with a cloth.
- Innovative cooking on two levels.
   The slide-in grill enables simultaneous cooking of food on two levels.
- With grill function perfect for gratinating food.

Optimal space utilization: Due to 33% larger usable capacity\* also suitable for large dishes.

Effortless and absolutely uncomplicated cleaning:
The flat ceramic bottom can be easily cleaned with a cloth.