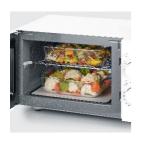

## 33% MORE USABLE CAPACITY\* AND COOKING ON TWO LEVELS.

## 2-in-1 Microwave with ceramic bottom and grill MW 7766

- Innovative, flat ceramic bottom with microwave reflector.
   For even heat distribution and perfectly cooked food, completely without a turntable.
- Due to 33% larger usable capacity\* also suitable for large dishes.
   Perfectly suitable for square casseroles and large plates.
- Effortless and absolutely uncomplicated cleaning.
   The flat ceramic bottom can be easily cleaned with a cloth.
- Innovative cooking on two levels.
   The slide-in grill enables simultaneous cooking of food on two levels.
- With grill function perfect for gratinating food.

## **Product details**

Cooking on two levels: Simultaneous cooking of several dishes on two levels thanks to the retractable grill grid.

Simple and uncomplicated operation:
Two rotary knobs for adjusting the power level and cooking time.