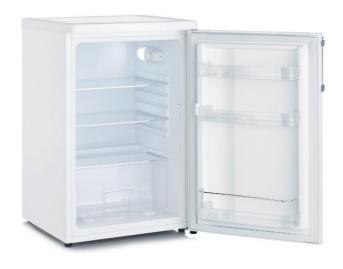

## VKS 8808 Tabletop Larder (white)

- ✓ Super economical through energy efficiency class D with only 71 kWh/year
- ✓ Ample storage thanks to 120 litres useful capacity
- **✓** Modern LED lighting for pleasant bright light and a perfect overview
- ✓ Large veggie box for separate storage of fruit and vegetables

## **Further advantages**

- Reversible door
- Attractive design with a metal handle and chrome applications on the shelves
- Extrmely quit 41 dB (Soundemissionclass C)
- 2x height adjustable safty glass shelves
- Incl. Egg tray

Large Veggibox for optimal storage of fruit and vegetables

Reversible door for depending on the optimum position.