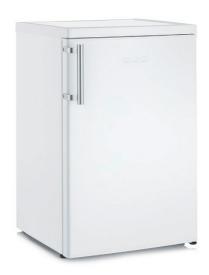

## For friends of technology

Climate class: N-T

- 71 kWh/year

- 3x door compartments

- Changeable door hinge

- Adjustable feet (front only)

- Colour: White

Unit dimensions: 84.5 x 55.0 x 58.0 cm