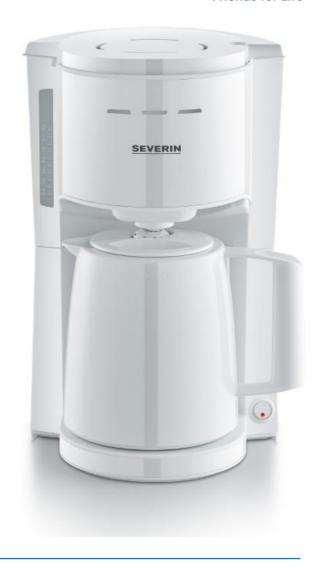

# KA 9254 Coffee maker with thermo jug

- thermo carafe ensures longer heat retention and coffee pleasure for hours and hours
- powerful 1000 W heating element for hot and strong coffee
- drip-through lid for easy handling
- easy pouring, no dripping

Thermo carafe with drip-through lid for long lasting heat retention.

Easy pouring out, no dripping.

Water level indicator, frontal, good visibility.