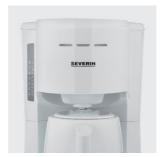

# KA 9254 Coffee maker with thermo jug

- thermo carafe ensures longer heat retention and coffee pleasure for hours and hours
- powerful 1000 W heating element for hot and strong coffee
- drip-through lid for easy handling
- easy pouring, no dripping

#### Further advantages

- capacity: approx. 8 cups
- water level indicator with good visibility
- integrated cable compartment for easy storage of the connection cable.
- swivel filter 1 x 4 with drip stop valve
- on-/ off switch with pilot light