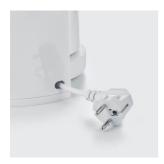

Integrated cable compartment for easy storage of the connection cable.

Removable swivel filter with detachable filter inlet for easy operation.

Automatic switch off and on-/ off switch with pilot light.