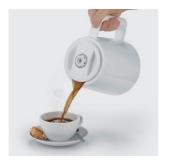

Thermo carafe with drip-through lid for long lasting heat retention.

Easy pouring out, no dripping.

Water level indicator, frontal, good visibility.