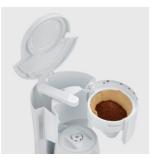

#### Further advantages

- capacity: approx. 8 cups
- water level indicator with good visibility
- integrated cable compartment for easy storage of the connection cable.
- swivel filter 1 x 4 with drip stop valve
- on-/ off switch with pilot light

swivel filter 1 x 4 with drip stop valve

water level indicator, good visible

- on-/ off switch with pilot light

- automatic switch off