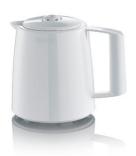

Thermo carafe with drip-through lid for long lasting heat retention.

Easy pouring out, no dripping.

Water level indicator, frontal, good visibility.

#### Spare parts

Art.-Nr. TK 5551: vacuum carafe with drip-through lid, approx. 1.0 I GTIN 4008146035494

severin.de 2 von 2