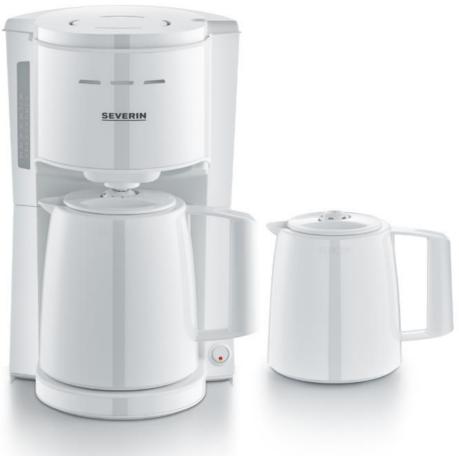

WITH TWO THERMO JUGS FOR COFFEE PLEASURE

**WITH FRIENDS.** 

# KA 9256 Coffee maker with two thermo jugs

- 2 thermo carafe ensures longer heat retention and coffee pleasure for hours and hours
- powerful 1000 W heating element for hot and strong coffee
- drip-through lid for easy handling
- easy pouring, no dripping

### **Further advantages**

- capacity: approx. 8 cups
- water level indicator with good visibility
- integrated cable compartment for easy storage of the connection cable.
- swivel filter 1 x 4 with drip stop valve
- on-/ off switch with pilot light

Thermo carafe with dripthrough lid for long lasting heat retention.

Easy pouring out, no dripping.

Water level indicator, frontal, good visibility.