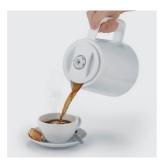

Thermo carafe with dripthrough lid for long lasting heat retention.

Easy pouring out, no dripping.

Water level indicator, frontal, good visibility.