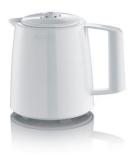

Thermo carafe with dripthrough lid for long lasting heat retention.

Easy pouring out, no dripping.

Water level indicator, frontal, good visibility.