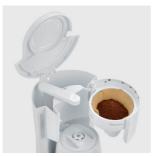

Integrated cable compartment for easy storage of the connection cable.

Removable swivel filter with detachable filter inlet for easy operation.

Automatic switch off and on-/ off switch with pilot light.

- swivel filter 1 x 4 with drip stop valve

water level indicator, good visible

- on-/ off switch with pilot light

- automatic switch off