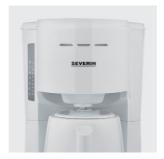

### **Further advantages**

- capacity: approx. 8 cups
- water level indicator with good visibility
- integrated cable compartment for easy storage of the connection cable.
- swivel filter 1 x 4 with drip stop valve
- on-/ off switch with pilot light

Integrated cable compartment for easy storage of the connection cable.

Removable swivel filter with detachable filter inlet for easy operation.

Automatic switch off and on-/ off switch with pilot light.

### For technology fans

- wattage: approx. 1.000 W

- capacity: approx 8 cups

- colour: white

- 2 thermo carafes with drip-through lid for longer heat retention

integrated cable compartment for easy storage of the connection cable

- swivel filter 1 x 4 with drip stop valve

water level indicator, good visible

- on-/ off switch with pilot light

- automatic switch off