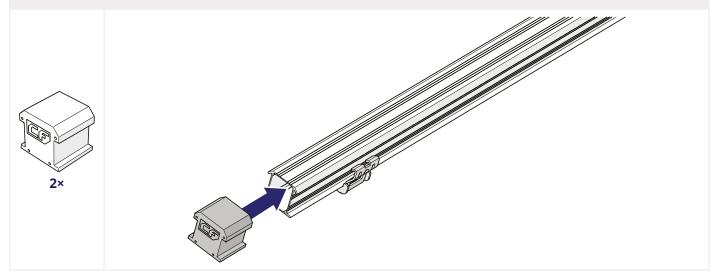

# 2 MOUNTING THE FIRST PANEL

**3 SLIDE THE END CAPS ONTO THE RAILS.** 

4 CLICK THE CLICKFIT EVO 60 END CLAMPS ON THE RAILS.

6 FASTEN THE SCREW OF THE END CLAMPS TO SECURE THE PANEL. APPLY A TORQUE OF 16.5 NM.

### 4 SLIDE THE END CAPS ONTO THE RAILS.