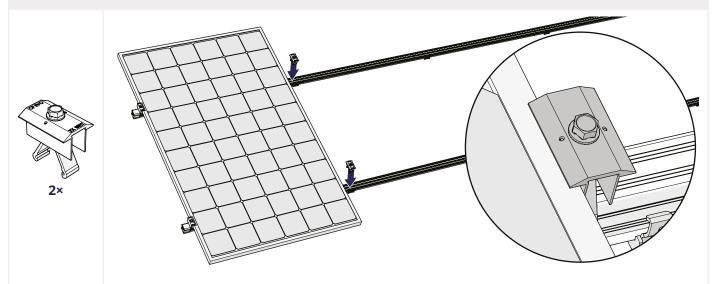

## **APPENDIX 1: MOUNTING SOLAR PANELS WITH 60MM PANEL CLAMPS**

# COMPONENTS



| COMPONENT                                               | ARTICLE NUMBER |
|---------------------------------------------------------|----------------|
| 1 ClickFit EVO 60 Mid Clamp Black                       | 1008021-B      |
| 2 ClickFit EVO 60 End Clamp Black                       | 1008022-B      |
| <b>3</b> ClickFit EVO End Cap without end clamp support | 1008066(-B)    |

# 2 MOUNTING THE FIRST PANEL







**3 SLIDE THE END CAPS ONTO THE RAILS.** 



4 CLICK THE CLICKFIT EVO 60 END CLAMPS ON THE RAILS.





6 FASTEN THE SCREW OF THE END CLAMPS TO SECURE THE PANEL. APPLY A TORQUE OF 16.5 NM.



### 7 CLICK THE CLICKFIT EVO 60 MID CLAMPS ON THE RAILS.



## **3** MOUNTING THE FOLLOWING PANELS

 $\square$ 

Optional: Repeat steps 1.1. and 1.2.: Click the Auxiliary set on the panel and Click the cables of the panel firmly into the cable clamp.

Optional: Repeat step 1.7.: Click the ClickFit EVO 60 Mid clamps on the rails..



8 FASTEN THE SCREW OF THE MID CLAMPS TO SECURE THE PANEL. APPLY A TORQUE OF 16.5 NM.



Repeat the steps in this chapter for all panels except for the last panel of the row.

## MOUNTING THE LAST PANEL

4

Optional: Repeat steps 1.1. and 1.2.: Click the Auxiliary set on the panel and Click the cables of the panel firmly into the cable clamp.

Optional: Repeat step 1.7.: Click the ClickFit EVO 60 Mid clamps on the rails..

### **1 OPTIONAL: SAW THE MOUNTING RAILS TO SIZE**

- If the overhang is **less** than 250 mm bey