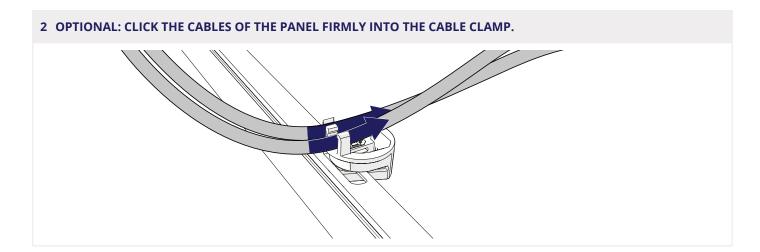

## **3** MOUNTING THE FOLLOWING PANELS

 $\square$ 

Optional: Repeat steps 1.1. and 1.2.: Click the Auxiliary set on the panel and Click the cables of the panel firmly into the cable clamp.

Optional: Repeat step 1.7.: Click the ClickFit EVO 60 Mid clamps on the rails..

## MOUNTING THE LAST PANEL

4

Optional: Repeat steps 1.1. and 1.2.: Click the Auxiliary set on the panel and Click the cables of the panel firmly into the cable clamp.

Optional: Repeat step 1.7.: Click the ClickFit EVO 60 Mid clamps on the rails..