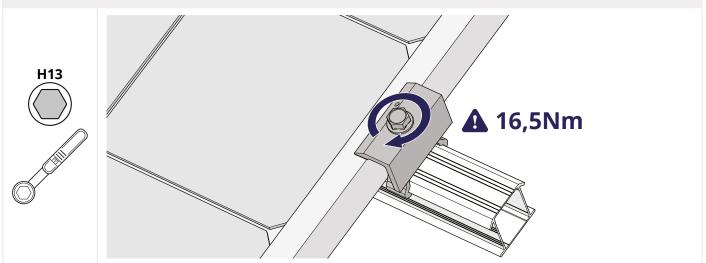

8 FASTEN THE SCREW OF THE MID CLAMPS TO SECURE THE PANEL. APPLY A TORQUE OF 16.5 NM.

Repeat the steps in this chapter for all panels except for the last panel of the row.