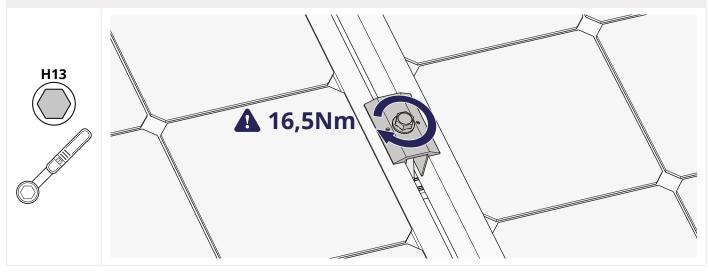

# 2 MOUNTING THE FIRST PANEL

**3 SLIDE THE END CAPS ONTO THE RAILS.** 

4 CLICK THE CLICKFIT EVO 60 END CLAMPS ON THE RAILS.

6 FASTEN THE SCREW OF THE END CLAMPS TO SECURE THE PANEL. APPLY A TORQUE OF 16.5 NM.