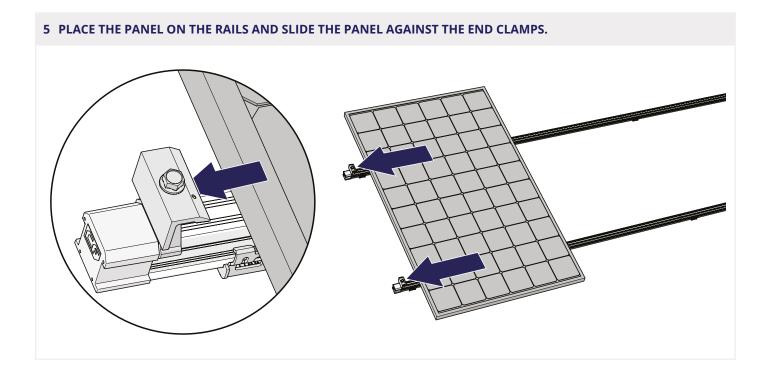

# 2 MOUNTING THE FIRST PANEL

**3 SLIDE THE END CAPS ONTO THE RAILS.** 

4 CLICK THE CLICKFIT EVO 60 END CLAMPS ON THE RAILS.

6 FASTEN THE SCREW OF THE END CLAMPS TO SECURE THE PANEL. APPLY A TORQUE OF 16.5 NM.