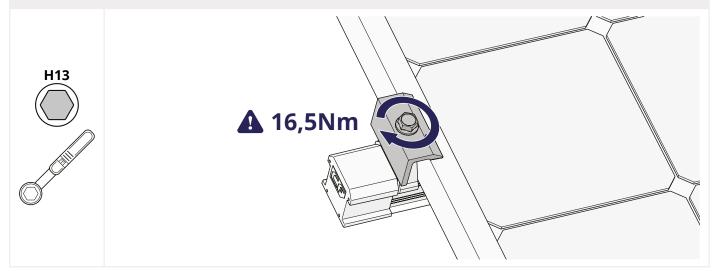

# 2 MOUNTING THE FIRST PANEL

**3 SLIDE THE END CAPS ONTO THE RAILS.** 

4 CLICK THE CLICKFIT EVO 60 END CLAMPS ON THE RAILS.

6 FASTEN THE SCREW OF THE END CLAMPS TO SECURE THE PANEL. APPLY A TORQUE OF 16.5 NM.