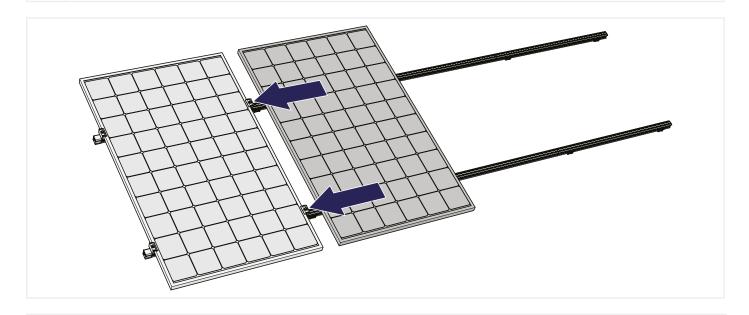

## **3** MOUNTING THE FOLLOWING PANELS

 $\square$ 

Optional: Repeat steps 1.1. and 1.2.: Click the Auxiliary set on the panel and Click the cables of the panel firmly into the cable clamp.

Optional: Repeat step 1.7.: Click the ClickFit EVO 60 Mid clamps on the rails..