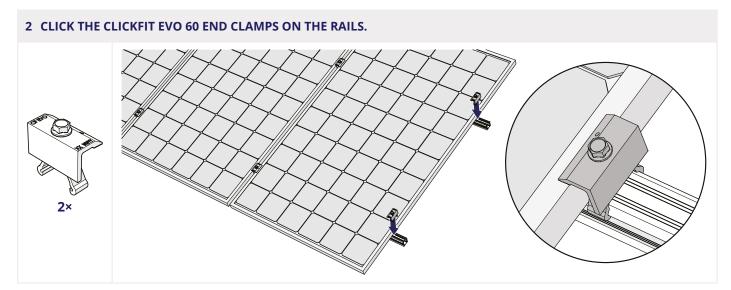

# 2 MOUNTING THE FIRST PANEL

**3 SLIDE THE END CAPS ONTO THE RAILS.** 

4 CLICK THE CLICKFIT EVO 60 END CLAMPS ON THE RAILS.

6 FASTEN THE SCREW OF THE END CLAMPS TO SECURE THE PANEL. APPLY A TORQUE OF 16.5 NM.