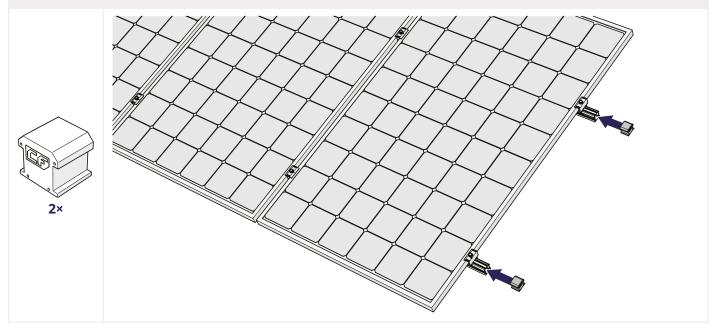

### 7 CLICK THE CLICKFIT EVO 60 MID CLAMPS ON THE RAILS.

8 FASTEN THE SCREW OF THE MID CLAMPS TO SECURE THE PANEL. APPLY A TORQUE OF 16.5 NM.

Repeat the steps in this chapter for all panels except for the last panel of the row.