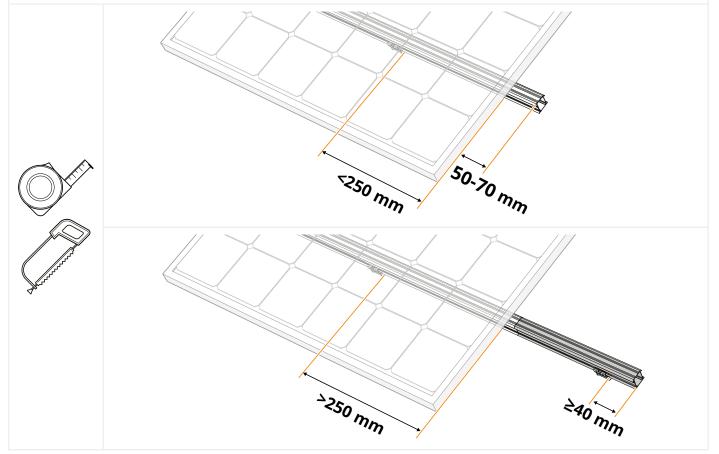

### **1 OPTIONAL: SAW THE MOUNTING RAILS TO SIZE**

- If the overhang is **less** than 250 mm beyond the last hangerbolt, keep a rail overhang of 50-70 mm for mounting the end cap (art. no. 1008066(-B)).
- If the overhang is **more** than 250 mm beyond the last hangerbolt, install an extra hangerbolt. Extend the mounting rail to at least 40 mm beyond the extra hangerbolt and attach the mounting rail to it.

The extra 40 mm provides sufficient length to fit an end cap (art. no. 1008066(-B)) to the mounting rails.