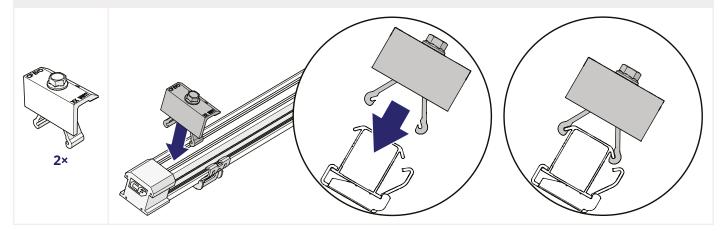

## **APPENDIX 1: MOUNTING SOLAR PANELS WITH 60MM PANEL CLAMPS**

# COMPONENTS



| COMPONENT                                               | ARTICLE NUMBER |
|---------------------------------------------------------|----------------|
| 1 ClickFit EVO 60 Mid Clamp Black                       | 1008021-B      |
| 2 ClickFit EVO 60 End Clamp Black                       | 1008022-B      |
| <b>3</b> ClickFit EVO End Cap without end clamp support | 1008066(-B)    |

# 2 MOUNTING THE FIRST PANEL







**3 SLIDE THE END CAPS ONTO THE RAILS.** 



4 CLICK THE CLICKFIT EVO 60 END CLAMPS ON THE RAILS.





6 FASTEN THE SCREW OF THE END CLAMPS TO SECURE THE PANEL. APPLY A TORQUE OF 16.5 NM.



### 7 CLICK THE CLICKFIT EVO 60 MID CLAMPS ON THE RAILS.



## **3** MOUNTING THE FOLLOWING PANELS

 $\square$ 

Optional: Repeat steps 1.1. and 1.2.: Click the Auxiliary set on the panel and Click the cables of the panel firmly into the cable clamp.

Optional: Repeat step 1.7.: Click the ClickFit EVO 60 Mid clamps on the rails..



8 FASTEN THE SCREW OF THE MID CLAMPS TO SECURE THE PANEL. APPLY A TORQUE OF 16.5 NM.



Repeat the steps in this chapter for all panels except for the last panel of the row.

## MOUNTING THE LAST PANEL

4

Optional: Repeat steps 1.1. and 1.2.: Click the Auxiliary set on the panel and Click the cables of the panel firmly into the cable clamp.

Optional: Repeat step 1.7.: