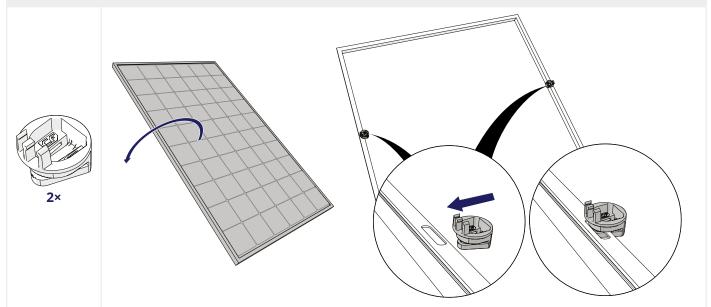

# 2 MOUNTING THE FIRST PANEL

**3 SLIDE THE END CAPS ONTO THE RAILS.** 

4 CLICK THE CLICKFIT EVO 60 END CLAMPS ON THE RAILS.

6 FASTEN THE SCREW OF THE END CLAMPS TO SECURE THE PANEL. APPLY A TORQUE OF 16.5 NM.