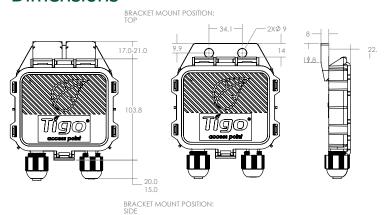

# **Dimensions**

**Electrical Specifications** 

| Input voltage range    | 5V <sub>DC</sub> - 25V <sub>DC</sub> |
|------------------------|--------------------------------------|
| Consumption            | 0.5W average, 1W peak                |
| Recommended cable type | RS485, 18-22AWG                      |

**Mechanical Specifications** 

| Dimensions                  | 126.2mm x 130.0mm x 26.8mm (with bracket) |
|-----------------------------|-------------------------------------------|
| Weight                      | 227g (0.5lbs)                             |
| Operating temperature range | -30°C to +70°C (-22°F to +158°F)          |
| Environmental rating        | IP68, Type 4R                             |