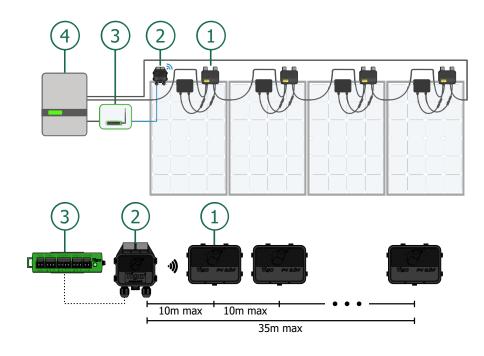

**Range and Capacity** 

| Maximum distance from TAP to closest TS4  | 10m (33ft)  |
|-------------------------------------------|-------------|
| Maximum distance from TAP to farthest TS4 | 35m (115ft) |
| Total TS4 units supported*                | Up to 300   |

### **System Components and Spacing**

- 1. Modules equipped with Tigo MLPE
- 2. Tigo Access Point (TAP)
- 3. Tigo Cloud Connect Advanced (CCA)
- 4. Inverter