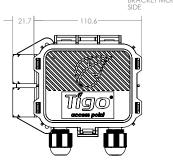

**Mechanical Specifications** 

| Dimensions                  | 126.2mm x 130.0mm x 26.8mm (with bracket) |
|-----------------------------|-------------------------------------------|
| Weight                      | 227g (0.5lbs)                             |
| Operating temperature range | -30°C to +70°C (-22°F to +158°F)          |
| Environmental rating        | IP68, Type 4R                             |