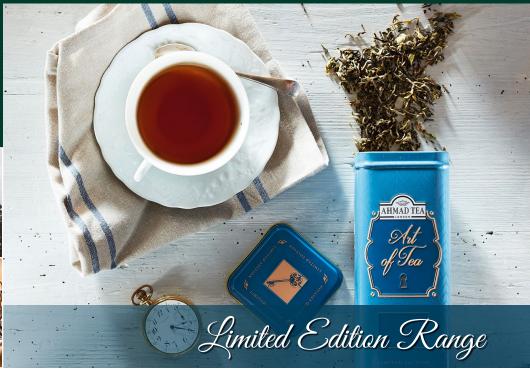

**LIMITED EDITION** 

INTRODUCTION

Ahmad Tea is excited to announce the return of our distinguished Limited Edition range. This range pays tribute to some of the finest teas from around the world and has been designed to elevate the brand's on shelf-presence and quality within the minds of consumers.

## **KEY CHARACTERISTICS**

- · Caddy design is dignified and elegant to creating a luxurious look and feel
- · Caddy name plates and ingredients are colour coded for ease of blend recognition
- · Attractive matte and gloss pattern with embossed lid and side
- The phrase 'Art of Tea' appears on front of the caddy to tie in with our 'True Tea Artistry' core creative idea
- Design features a lock, reinforcing that the tea is so precious it should be kept under lock and key
- Each of the teas has been carefully selected by our expert Tea Tasters to ensure that their signature characteristics are perfectly highlighted
- Exclusivity of the range is guaranteed, as only a limited number of caddies will be released to the market