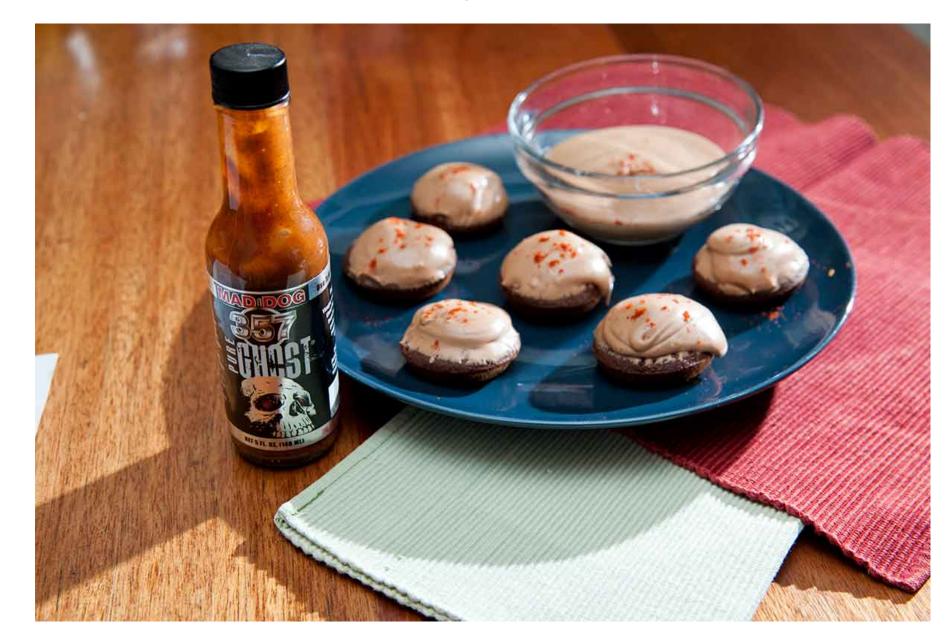

# Mad Dog's Fiery Chocolate Cupcakes

We know you've been waiting for the perfect Mad Dog dessert and here it is. Chili and chocolate make a perfect combination and this one is decadent. You're going to flip for these cupcakes. Now, the recipe does require a bit of extra steps than we like to give in a Mad Dog recipe, but it's totally worth it. You'll get at least a dozen full-sized cupcakes from this recipe – or several