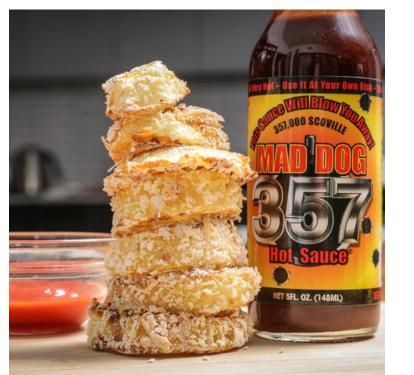

## Ghost Pizza Grilled Cheese

There are few things better than oozy, gooey grilled cheese sandwiches. This is one of those things; it's not just a grilled cheese sandwich – it's got your fave pizza flavors tucked inside too. Better still, we've raised the bar more notches than we can count with our Mad Dog 357 Pure Ghost Hot Sauce.