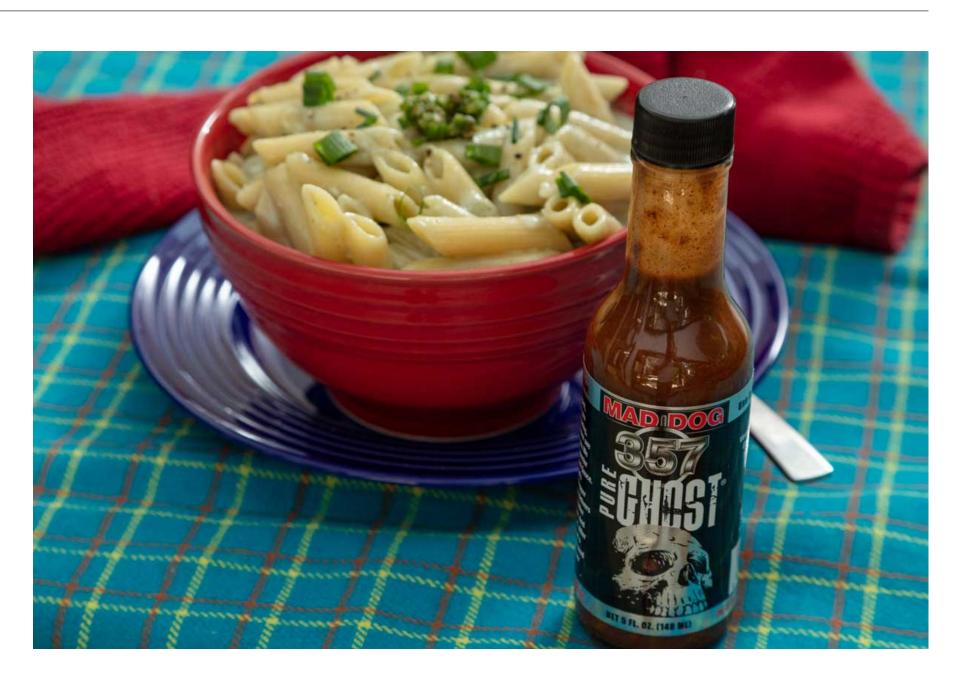

#### 4-Cheese and Pure Ghost Pasta

This super cheesy pasta isn't the same old recipe you're used to; we've added ghost pepper heat to take it to a new level of ultra-delicious.

Read more →

Tags: burrito bowl, cauliflower, Mad Dog Pure Ghost Hot Sauce