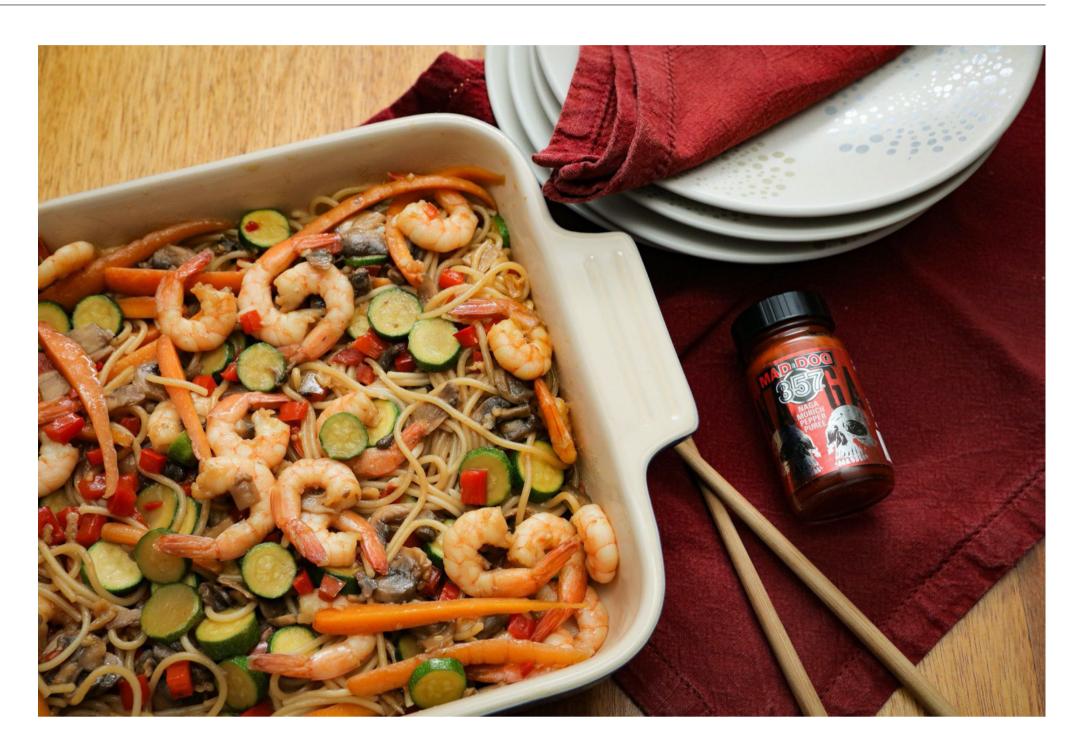

### Naga Morich Garlic Noodles

We thought we'd celebrate with this spaghetti recipe, though you could substitute your favorite Asian noodles instead. What shouldn't be substituted at any cost is the Mad Dog 357 Naga Morich Pepper Puree, it imparts all the right flavors and the extreme heat that makes this noodle recipe for 4 everything it is. While you could add just about anything to the noodles and naga morich sauce, but we're completely sold on the shrimp and vegetables we've used here, so much so that we gobbled this up faster than just about anything.