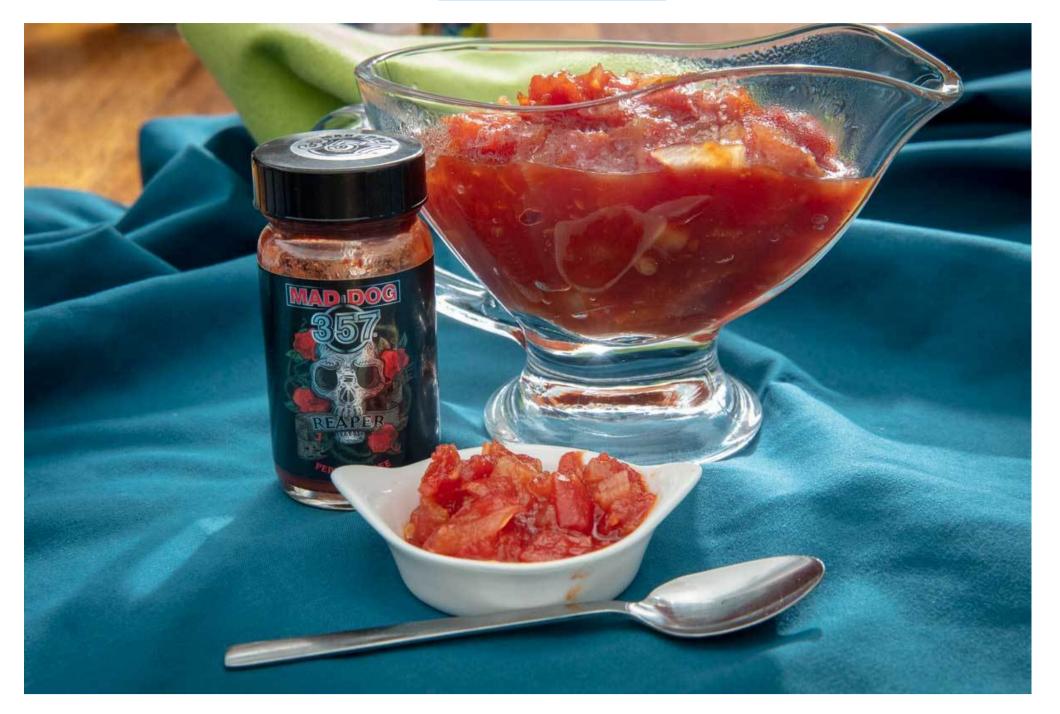

# Torrid Tomato Chutney (Made with Store Cupboard Ingredients)

You actually can't imagine how delicious this simple chutney recipe is. Our Mad Dog 357 Reaper Pepper Puree adds an inescapable and indescribable heat, while the sugar and vinegar add both sweet and sour elements to the richness of the tomatoes.