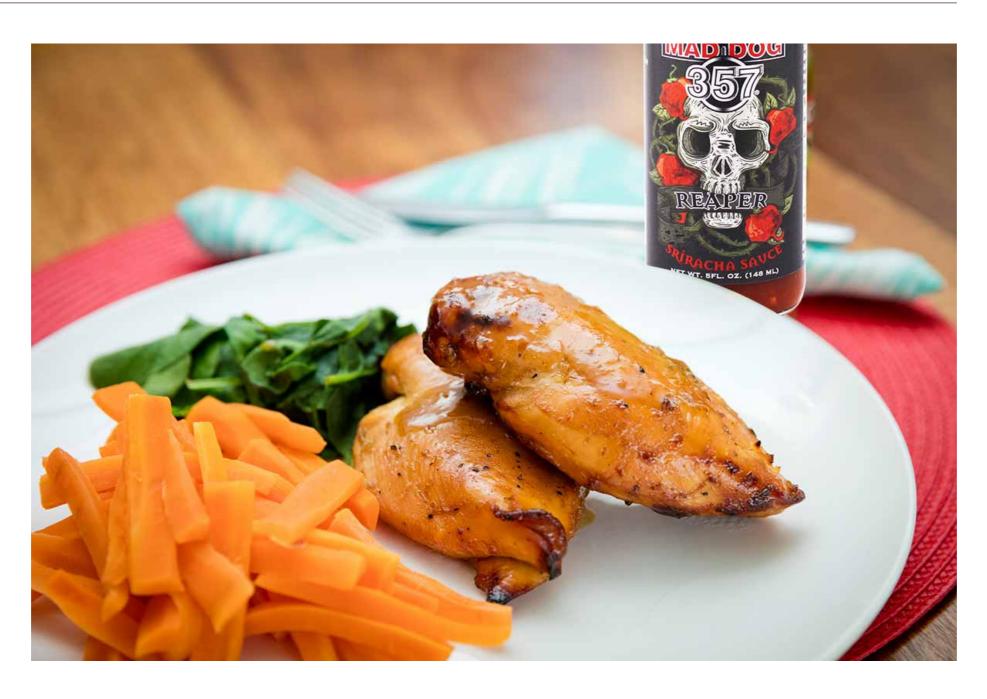

#### 357 Thai Sriracha Grilled Chicken

Who doesn't want the tastiest, dreamiest combination of Thai flavours blended with Mad Dog 357 Sriracha Hot Sauce? If you raised your hand, think again. This is a powerful mix and the most sensational way to enjoy the last days of summer. This recipe serves four and it's awesome when served with a simple slaw (light on the mayo, please) or a noodle and cilantro salad. Yum!