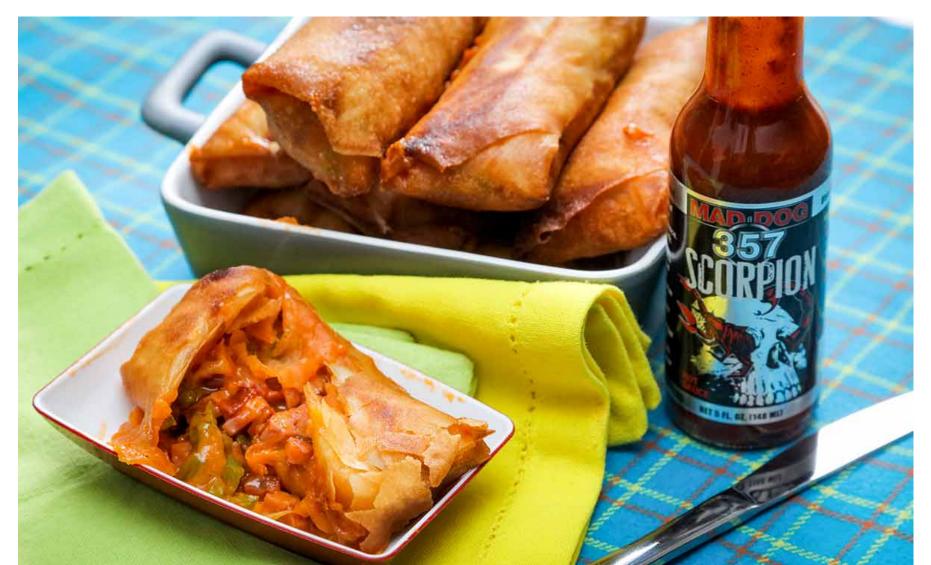

#### Scorpion Pizza Roll Ups

You know, like the real kind – Mad Dog burning hot heat? Of course, you do and we absolutely love, love love these fried pizza roll-ups filled with Mad Dog 357 Scorpion Hot Sauce.

Read more →

Tags: dinner recipe, mad dog 357, Mad Dog 357 Scorpion Hot Sauce