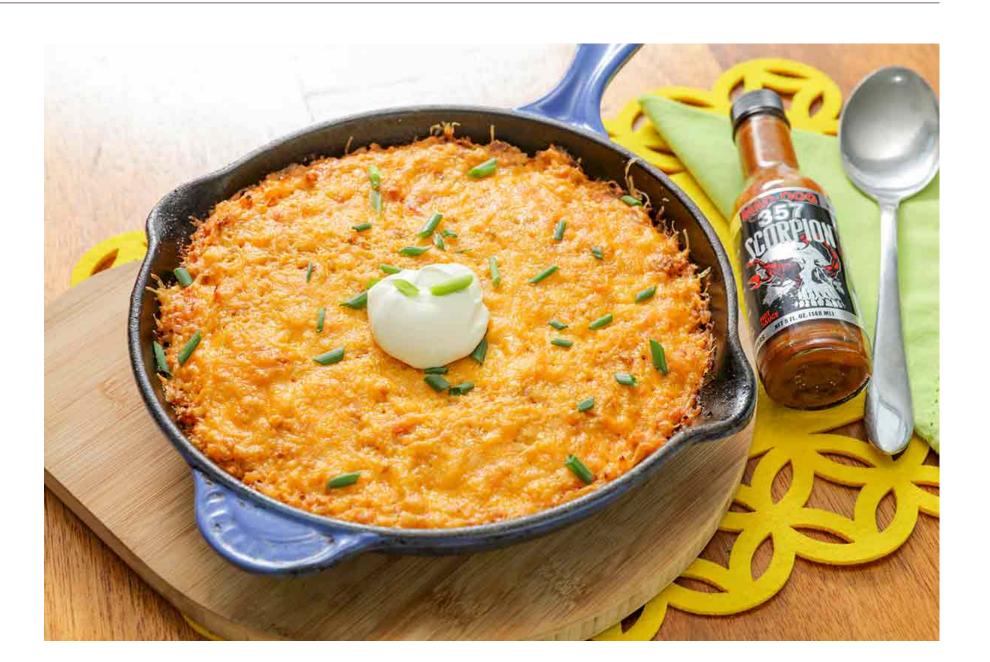

# Cheesy Scorpion Skillet

Cheese, glorious cheese. If you can't get enough of it, this oven-baked taco dish is full of the cheesy goodness you crave.

Read more →

Tags: beef, dinner recipe, Mad Dog 357 Scorpion Hot Sauce, Scorpion Pepper