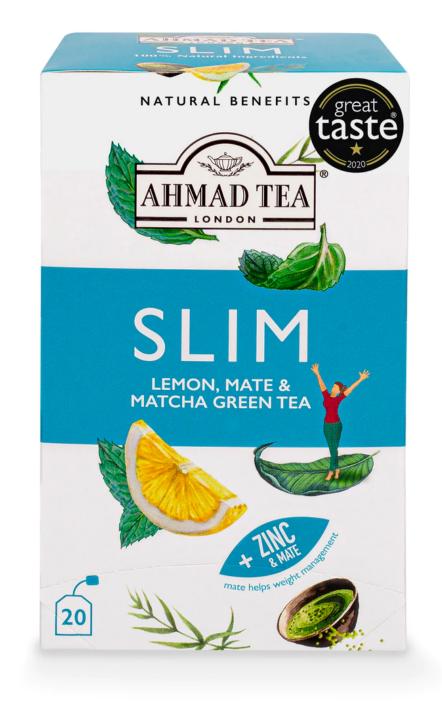

<

20 Teabags - Front of box

Lemon, Mate & Matcha Green Tea "Slim" Infusion - Teabags \*\*\*\*

## **PRODUCT DESCRIPTION**

Sticking to a healthy diet can be tricky, but our Slim Infusion is on-hand to provide a little encouragement from Mother Nature. Metabolism-boosting matcha and zinc blend with cleansing mint, lemon balm and caffeine-rich mate to create a naturally stimulating and supportive sip. Give yourself (and your metabolism) a boost with this deliciously rejuvenating tea infusion.

>

To create this special blend, our Tea Masters combine mate and matcha teas. Mate – the national drink of Argentina – is an invigorating brew made from the leaves of the yerba holly bush. Matcha, on the other hand, is a type of Japanese green tea, made by grinding premium tea leaves to powder. Both teas are known to help speed up metabolism, which can contribute to healthy weight loss. To complement their grassy flavours, we also add spearmint, nettle and lemon balm, which creates a vivaciously fresh and cleansing brew. Finally, we fortify the blend with natural zinc, an essential mineral that contributes to normal carbohydrate metabolism. It's the cherry on top for this slimming blend.

The Great Taste Award judges also loved it, praising it for being "delightful". They awarded it one star, describing it as a "rounded, sweet, bright infusion, warming and uplifting."

You'll find 20 teabags in this box, each one string-tagged for easy brewing in a cup or a pot. Each teabag is foil-sealed to lock in the flavours and make sure every infusion is as fresh as the last. Our Slim infusion is an energising cuppa to enjoy daily, whether you're trying to lose weight or just enjoy the naturally wholesome flavours. The caffeine from the tea means this tea is best enjoyed earlier in the day. Get your day off to a positive start or keep hunger at bay mid-morning with a cup of this lovely golden liquor. Breathe in the minty-citrus aromas and sip away.