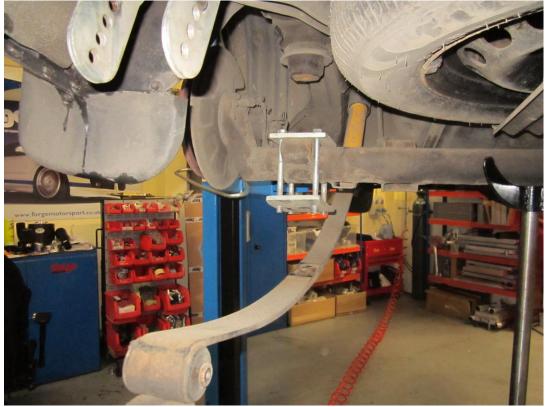

## **Tools Required:**

Vehicle lift or floor jack and axle stands.

10mm Spanner

2x 18mm Spanner

19mm Spanner

**Pliers** 

Safety eyewear, footwear and gloves are also recommended.

- 1. Raise the vehicle and remove both rear wheels.
- 2. Support the centre of the rear axle to allow access to both leaf springs.
- 3. These plates can be fitted individually up until Step 9.
- 4. Using an 18mm and 19mm spanner undo the 4 nuts and remove the plate leaving the bolts in place.