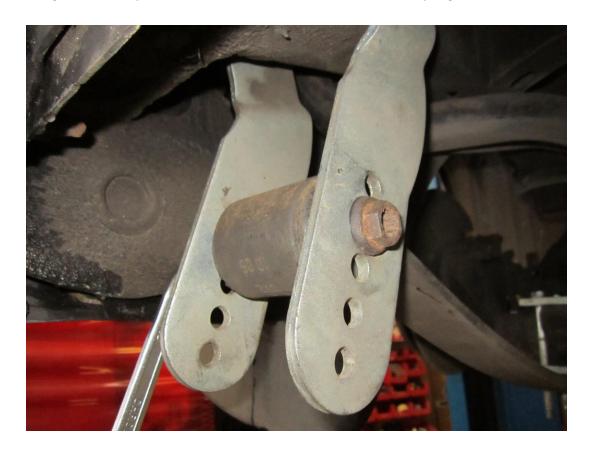

5. Using two 18mm spanners remove the bolt at the rear of the leaf spring as seen below.

6. Using a 10mm spanner and suitable pliers undo the nut and remove the location pin from the leaf spring.

7. Insert the supplied location pin in to the hole and tap it down to the shoulder.