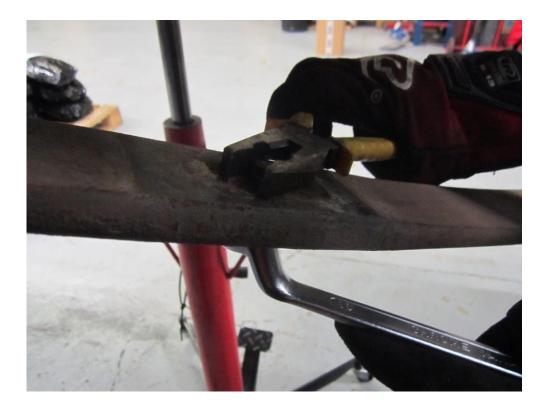

5. Using two 18mm spanners remove the bolt at the rear of the leaf spring as seen below.

6. Using a 10mm spanner and suitable pliers undo the nut and remove the location pin from the leaf spring.

7. Insert the supplied location pin in to the hole and tap it down to the shoulder.