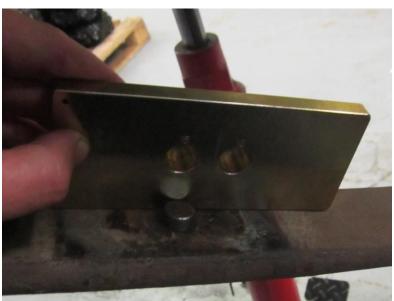

8. The hole in the offset plate to be used is determined by the measurement taken at the beginning of this installation. Position the offset plate ensuring the centreline mark is nearer to the rear of the vehicle than the hole being used.