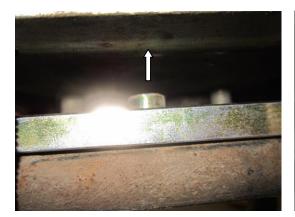

5. Using two 18mm spanners remove the bolt at the rear of the leaf spring as seen below.

6. Using a 10mm spanner and suitable pliers undo the nut and remove the location pin from the leaf spring.

7. Insert the supplied location pin in to the hole and tap it down to the shoulder.