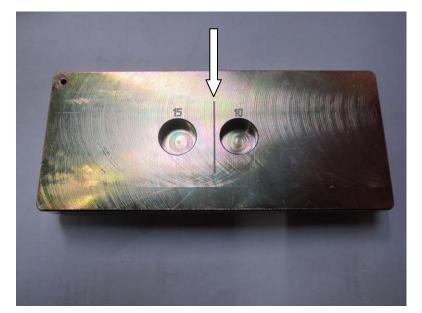

8. The hole in the offset plate to be used is determined by the measurement taken at the beginning of this installation. Position the offset plate ensuring the centreline mark is nearer to the rear of the vehicle than the hole being used.