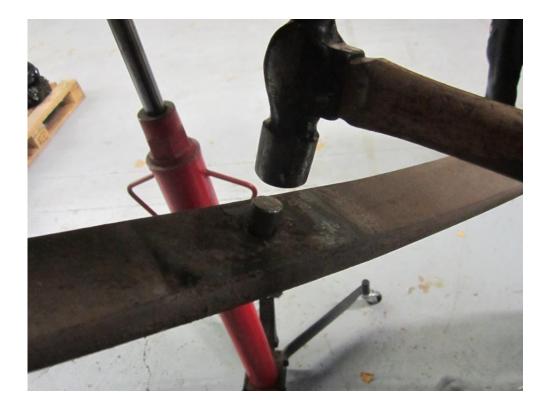

5. Using two 18mm spanners remove the bolt at the rear of the leaf spring as seen below.

6. Using a 10mm spanner and suitable pliers undo the nut and remove the location pin from the leaf spring.

7. Insert the supplied location pin in to the hole and tap it down to the shoulder.