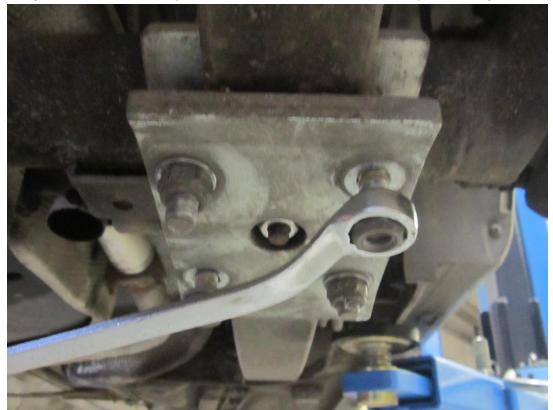

## **Tools Required:**

Vehicle lift or floor jack and axle stands.

10mm Spanner

2x 18mm Spanner

19mm Spanner

**Pliers** 

Safety eyewear, footwear and gloves are also recommended.

- 1. Raise the vehicle and remove both rear wheels.
- 2. Support the centre of the rear axle to allow access to both leaf springs.
- 3. These plates can be fitted individually up until Step 9.
- 4. Using an 18mm and 19mm spanner undo the 4 nuts and remove the plate leaving the bolts in place.