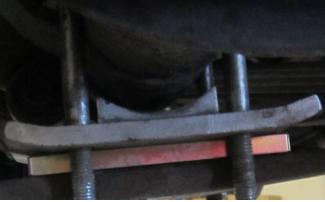

9. With the offset plate in the correct position lift the leaf spring back into place ensuring the pin locates inside the hole. Refit the bolt at the rear of the leaf spring as seen in step 4.

10. Now refit the oem plate and the 4 nuts. Lower the caddy to the ground. You should now have a centred rear axle.