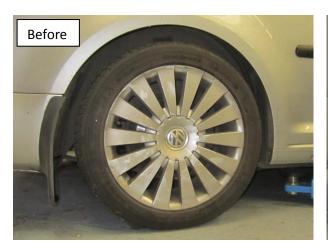

## Before starting this installation we advise you measure the difference between the centre of the wheel and the centre of the wheel arch to find the current offset of the wheel