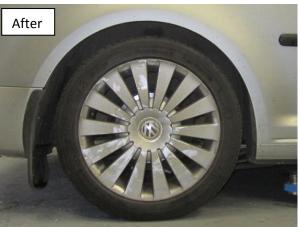

9. With the offset plate in the correct position lift the leaf spring back into place ensuring the pin locates inside the hole. Refit the bolt at the rear of the leaf spring as seen in step 4.

10. Now refit the oem plate and the 4 nuts. Lower the caddy to the ground. You should now have a centred rear axle.