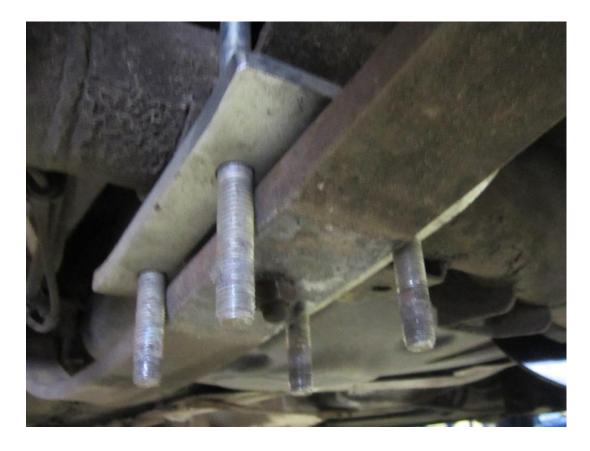

## **Tools Required:**

Vehicle lift or floor jack and axle stands.

10mm Spanner

2x 18mm Spanner

19mm Spanner

**Pliers** 

Safety eyewear, footwear and gloves are also recommended.

- 1. Raise the vehicle and remove both rear wheels.
- 2. Support the centre of the rear axle to allow access to both leaf springs.
- 3. These plates can be fitted individually up until Step 9.
- 4. Using an 18mm and 19mm spanner undo the 4 nuts and remove the plate leaving the bolts in place.