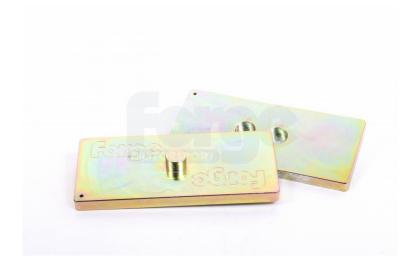

## VW CADDY 2K 2004-2011 AXLE OFFSET PLATES INSTALLATION



## Before starting this installation we advise you measure the difference between the centre of the wheel and the centre of the wheel arch to find the current offset of the wheel

## **Tools Required:**

Vehicle lift or floor jack and axle stands.

10mm Spanner

2x 18mm Spanner

19mm Spanner

**Pliers** 

Safety eyewear, footwear and gloves are also recommended.

- 1. Raise the vehicle and remove both rear wheels.
- 2. Support the centre of the rear axle to allow access to both leaf springs.
- 3. These plates can be fitted individually up until Step 9.
- 4. Using an 18mm and 19mm spanner undo the 4 nuts and remove the plate leaving the bolts in place.





5. Using two 18mm spanners remove the bolt at the rear of the leaf spring as seen below.





6. Using a 10mm spanner and suitable pl