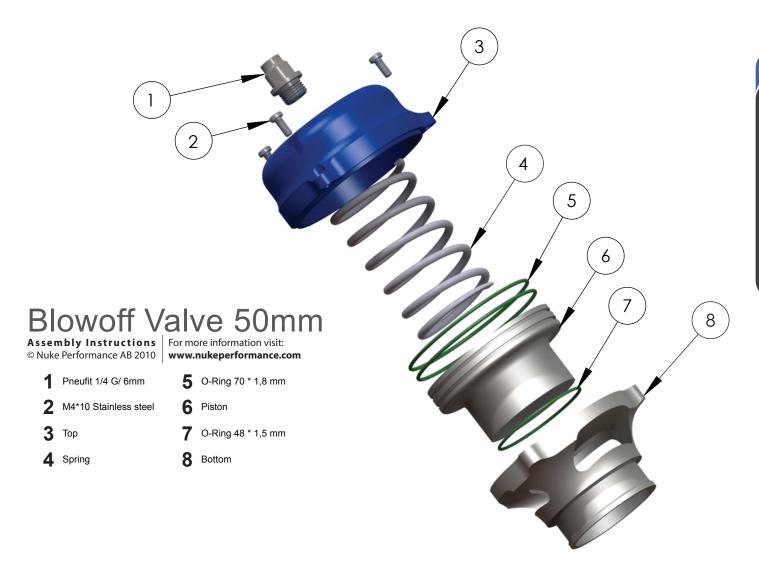

## **Product information**

For more info contact your local retailer.

For use on turbo-charged and super-charged applications.

The body and all internal components are CNC-machined from 6082 aluminium alloy.

It features a large 50 mm valve; we believe this is the largest valve available with the highest flow capacity.

The deisgn and finish gives a very clean and unique appearance.

The Blowoff Valve is anodised for a long lasting, corrosion-free appearance.

## Technical information

For more info contact your local retailer.

CNC manufactured from aluminium alloy 6082.

The valve seal utilizes a Viton O-ring that is glued in place to prevent the possibility of sticking to the seat and pulling out.

The Blowoff Valve also comes with one air fitting, with over sized 1/4 connection fo