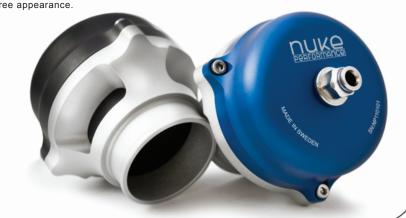

It features a large 50 mm valve; we believe this is the largest valve available with the highest flow capacity.

The deisgn and finish gives a very clean and unique appearance.

The Blowoff Valve is anodised for a long lasting, corrosion-free appearance.

The Blowoff Valve also comes with one air fitting, with over sized 1/4 connection for quick and actuator response.

The Blowoff Valve and housing are available in black or blue color.

This product is designed, developed and manufactured by Nuke Performance AB in Sweden.