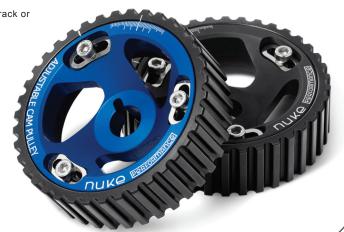

## **Product information**

Nuke Adjustable Cam pulleys allow for fine tune adjustments to cam timing to maximize engine performance.

Adjustments can be made to tune an engine's powerband to an optimum RPM range for Different application.

The pulley is hard anodized for long life And are CNC-machined from 6082 aluminum alloy.

Three M6 bolts are fastened with helicoil inserts for long durability.

There is also hard washers to make sure the pulley do its job on the racetrack or dragrace and do not lose your tuned settings even under hard pressure.