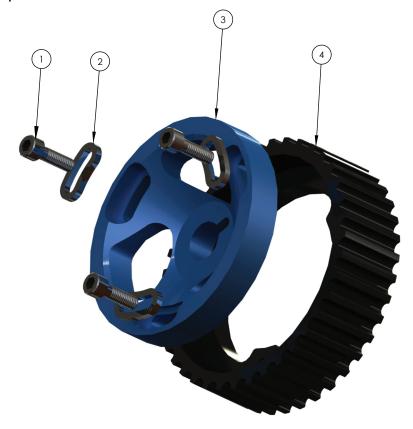

## djustable Cam Pulleys

**Assembly Instructions** For more information visit: © Nuke Performance AB 2010

www.nukeperformance.com

- M6 \* 20 mm 12.9 Tightening tourqe 17 NM
- Washer
- Center Pulley
- Gears