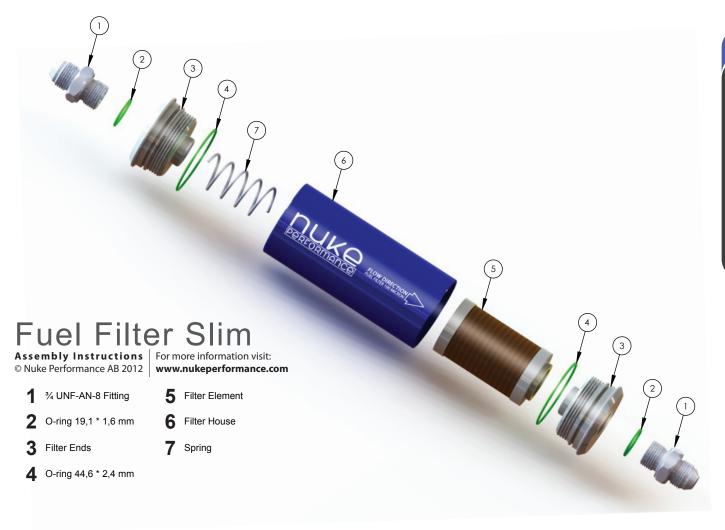

3/4 Unf Ports, available Fittings to adapt these filters to AN-10, -08 and -06 line.

## **Technical information**

For more info contact your local retailer.

Aluminium extrusion 6062-T6.

Fuel filter with 3 / 4 UNF thread.

Delivered with two dash 8 and a replaceable filter element, either 10-micron or 100-micron.