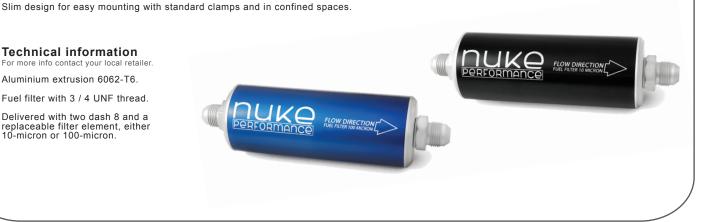

## **Technical information**

For more info contact your local retailer.

Aluminium extrusion 6062-T6.

Fuel filter with 3 / 4 UNF thread.

Delivered with two dash 8 and a replaceable filter element, either 10-micron or 100-micron.