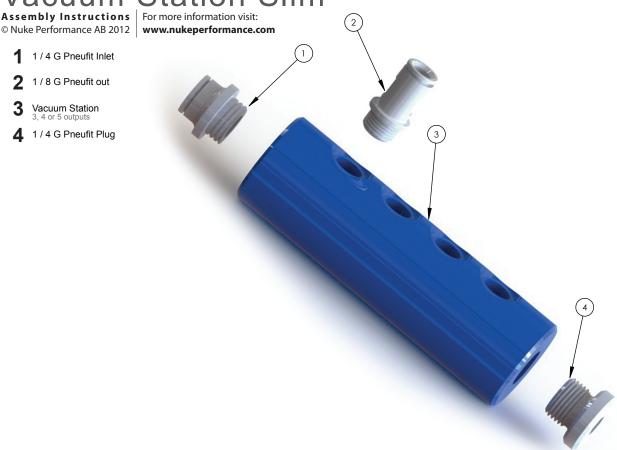

1 / 4 G Pneufit Inlet 1 / 8 G Pneufit out

Vacuum Station

1 / 4 G Pneufit Plug



## **Product information**

For more info contact your local retailer.

For use on turbo-charged, super-charged engine applications.

The vacuum station have a nice design and are a easy way to get rid of to many airhose in the enginebay.

Slim design to fit installations where space is an issue. Available with 3, 4 or 5 outputs.

The body are CNC-machined from 6082 aluminum alloy.

Often used when you install many products that all needs to be conected to manifold. Perfect for connection of regulator, dump valve and gauges.

## Technical information

For more info contact your local retailer.

Aluminium extrusion 6082-T6.

Available in 3, 4 or 5 output.

Delivered with one 6 mm fitting and one plug.

The thread is 1 / 8 G.



This product is designed, developed and manufactured by Nuke