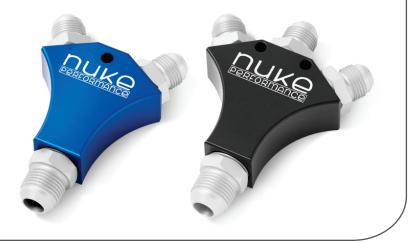

The body and all components are CNC-machined from 6082 aluminum alloy.

The design of the y-fitting and x-fittings gives a very clean and High performance appearance.

It's availible in blue or black finish.

## Technical information

For more info contact your local retailer. CNC manufactured from aluminium alloy 6082.

Available with either two (Y) or three (X) output ports.

The thread is 3 / 4 UNF. Delivered with two dash 8 and one dash 10.