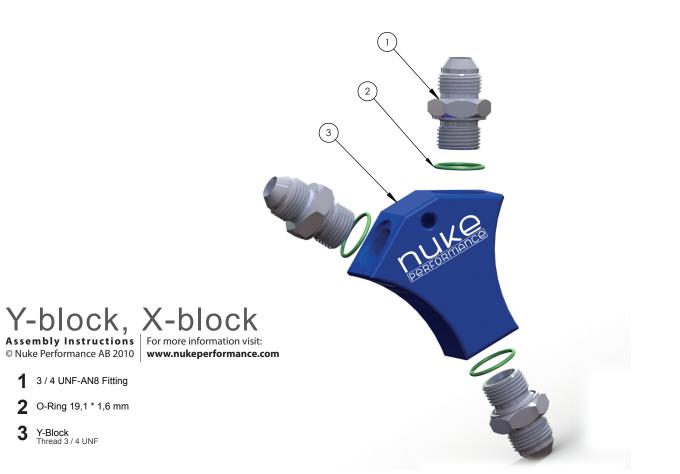

## Technical information

For more info contact your local retailer. CNC manufactured from aluminium alloy 6082.

Available with either two (Y) or three (X) output ports.

The thread is 3 / 4 UNF. Delivered with two dash 8 and one dash 10.

## 

N

Y - block / X - block