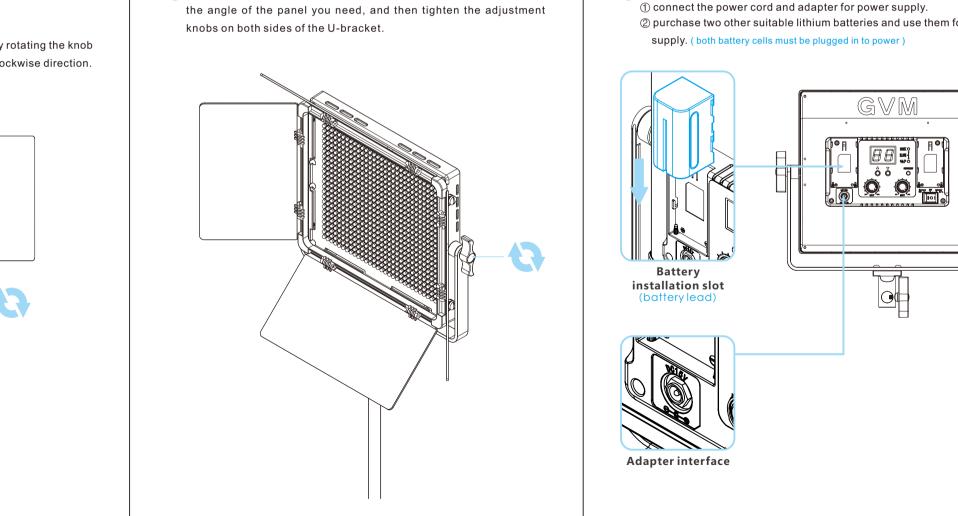

# 1 The lamp can be installed and fixed on the bracket by rotating the known Indicator light

clockwise, and unloaded by rotating in the counterclockwise directio

### 2 Loosen the adjustment knobs on both sides of the U-bracket, adjust 3 There are two power supply modes to choose. ① connect the power cord and adapter for power supply. 2 purchase two other suitable lithium batteries and use them for power 6 Color temperature indicator: when adjust the color temperature knob, the indicator is on Note: indicator (5) and indicator (6) will be on simultaneously when in slave mode