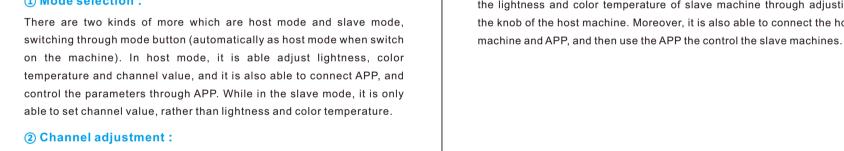

### 2 Loosen the adjustment knobs on both sides of the U-bracket, adjust 3 There are two power supply modes to choose. ① connect the power cord and adapter for power supply. 2 purchase two other suitable lithium batteries and use them for power 6 Color temperature indicator: when adjust the color temperature knob, the indicator is on Note: indicator (5) and indicator (6) will be on simultaneously when in slave mode

Power: 50W

Voltage : AC:100-240V

Power supply: DC15V/2A

Power supply mode : DC input & battery

## Folding Battery tank Light adjustment method : Stepless adjustment Battery Capacity: 7.4V-4400mAh\*2 (to be purchased separate

Light frame interface