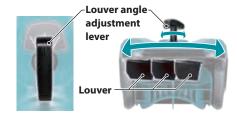

## Snow throwing direction can be

The direction of snow throwing can be changed (up to 30° to the left or right) by adjusting the angle of the louvers with the louver angle