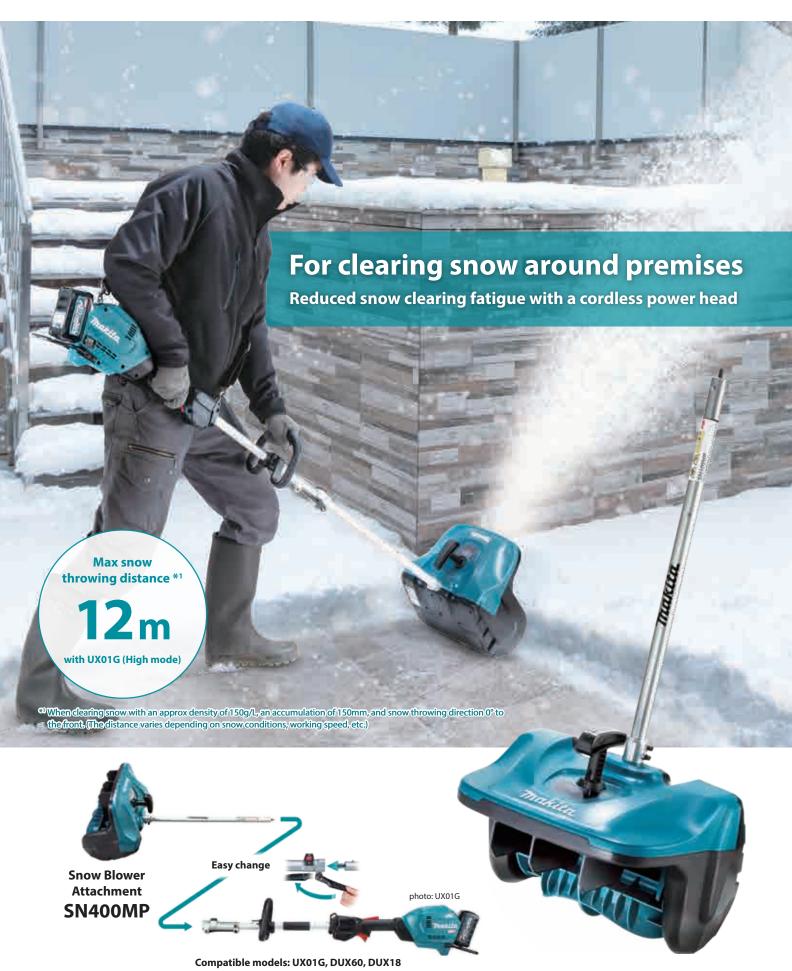

# Snow Blower Attachment SN400MP

### For clearing snow around facilities and homes

#### Compatible models