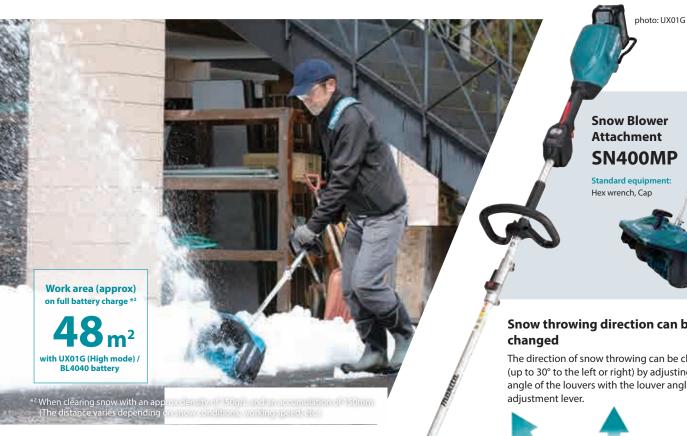

# Snow Blower Attachment SN400MP



### For clearing snow around facilities and homes



## Snow throwing direction can be

The direction of snow throwing can be changed (up to 30° to the left or right) by adjusting the angle of the louvers with the louver angle





#### Clear snow according to its condition

#### Fresh snow

Powdery and easily collapsible snow [Density: 50-150g/L]



Snow that has become slightly hardened a few days after falling as fresh snow [Density: 150-300g/L]









#### Compatible models

### **Cordless Multi Function Power Head**





| Multi<br>function<br>power head |         | No load speed (min-1) |         |      | Snow throwing distance (m) *2 |     | Continuous use (min.) *2 |      |     |     | Work area (m²) *2 |      |     |     |
|---------------------------------|---------|-----------------------|---------|------|---------------------