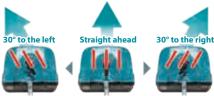

# Snow Blower Attachment SN400MP



### For clearing snow around facilities and homes



## Snow throwing direction can be

The direction of snow throwing can be changed (up to 30° to the left or right) by adjusting the angle of the louvers with the louver angle





#### Clear snow according to its condition

#### Fresh snow

Powdery and easily collapsible snow [Density: 50-150g/L]



Snow that has become slightly hardened a few days after falling as fresh snow [Density: 150-300g/L]









#### Compatible models

### **Cordless Multi Function Power Head**





| Multi<br>function<br>power head |         | No load speed (min-1) |         |      | Snow throwing distance (m) *2 |     | Continuous use (min.) *2 |      |     |     | Work area (m²) *2 |      |     |     |
|---------------------------------|---------|-----------------------|---------|------|-------------------------------|-----|--------------------------|------|-----|-----|-------------------|------|-----|-----|
|                                 | ad High | Med                   | Low