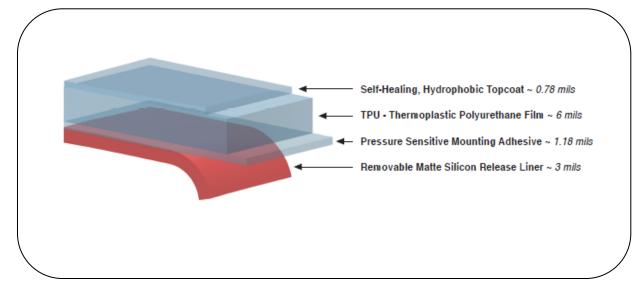

LAB/SP/SCW/210 A June 2023/ Rev: 0

# Global Matte Paint Protection Film: Technical Data Sheet (Dev)

**Global Matte PPF** is specially formulated paint protection film consists of high-performance Pressure sensitive adhesive, clear TPU film and unique self-healing coating to protect automotive paint surfaces from harmful effects of stone chips and abrasion.

## **Product Construction:**



### **Key Features:**

- ✓ Matte surface appearance
- ✓ Stain resistance
- ✓ Hydrophobic property
- ✓ Non-yellowing
- ✓ Excellent chemical resistance
- ✓ Easy for installation on curved surfaces

### **Application Conditions:**

Recommended vehicles surface and ambient air temperature should be between 20°C to 30°C. Application should be done in a dust free area and away from direct sunlight.

### **Storage Condition:**

Recommended to store Rolls in its original packaging with temperature ranging from 18 to 26 °C, Relative Humidity 50 to 60 %.

**Global Window Films**, 101 Lakeforest Blvd, STE 410, Gaithersburg, MD 20877, USA Office: 954.499.7990 | Fax: 954.499.7992 | Email: info@globalwindowfilms.com